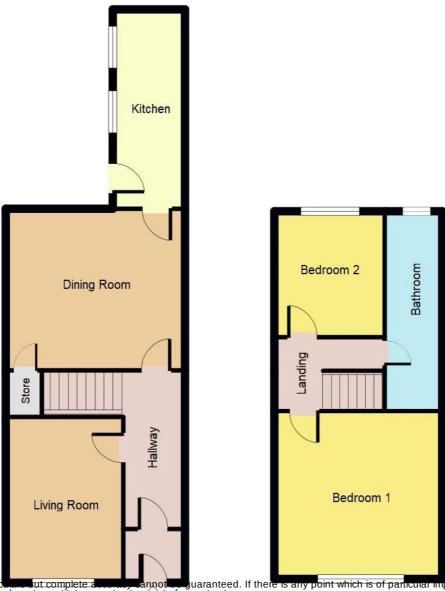

# **Room Descriptions**

## **Ground Floor**

### **Entrance Hallway**

With stairs rising to the first-floor landing and doors to the living room & dining room.

#### Lounge

A spacious room with window to the front.

### **Dining Room**

A large room with window to the rear, under stairs storage cupboard & wall mounted fireplace. There is a door to the rear of the room with glazed inserts that leads to the:

#### Kitchen

Fitted with a range of wall & base units with work surface over and contrasting wall tiling. There is an integrated four ring gas hob with single oven under, space & plumbing for washing machine and fridge/freezer. There are two windows to the side and personal door to the rear garden. Recessed ceiling spotlights.

### First Floor

### Landing

From the first-floor landing there are doors to the two bedrooms & bathroom.

#### **Bedroom One**

A large double bedroom with window to the front.

#### **Bedroom Two**

A second double bedroom to the rear with built in wardrobe with window to the rear.

#### Bathroom

A four-piece suite of low-level WC, pedestal wash hand basin, bath in tiled surround and shower enclosure with shower, shower tray and shower screens fitted. There is an obscured glazed window to the rear, recessed ceiling spotlights, part tiled walls and heated towel rail.