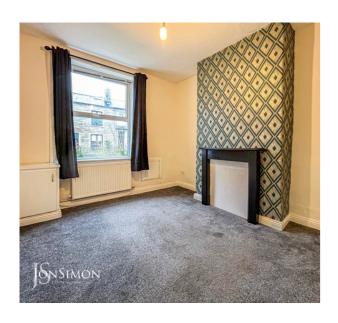

#### Lounge

A spacious room with window to the front.

### **Dining Room**

A large room with window to the rear, under stairs storage cupboard & wall mounted fireplace. There is a door to the rear of the room with glazed inserts that leads to the: