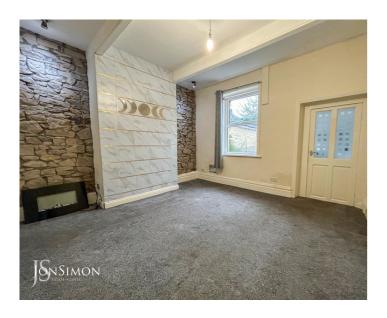

### **Dining Room**

A large room with window to the rear, under stairs storage cupboard & wall mounted fireplace. There is a door to the rear of the room with glazed inserts that leads to the: