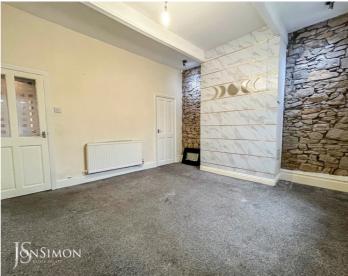

#### Lounge

A spacious room with window to the front.

### **Dining Room**

A large room with window to the rear, under stairs storage cupboard & wall mounted fireplace. There is a door to the rear of the room with glazed inserts that leads to the: