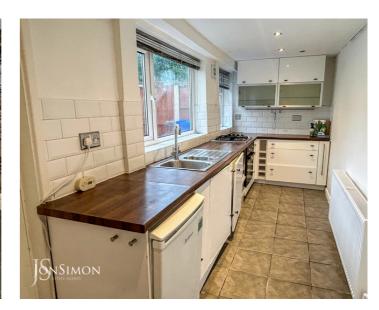

#### Kitchen

Fitted with a range of wall & base units with work surface over and contrasting wall tiling. There is an integrated four ring gas hob with single oven under, space & plumbing for washing machine and fridge/freezer. There are two windows to the side and personal door to the rear garden. Recessed ceiling spotlights.