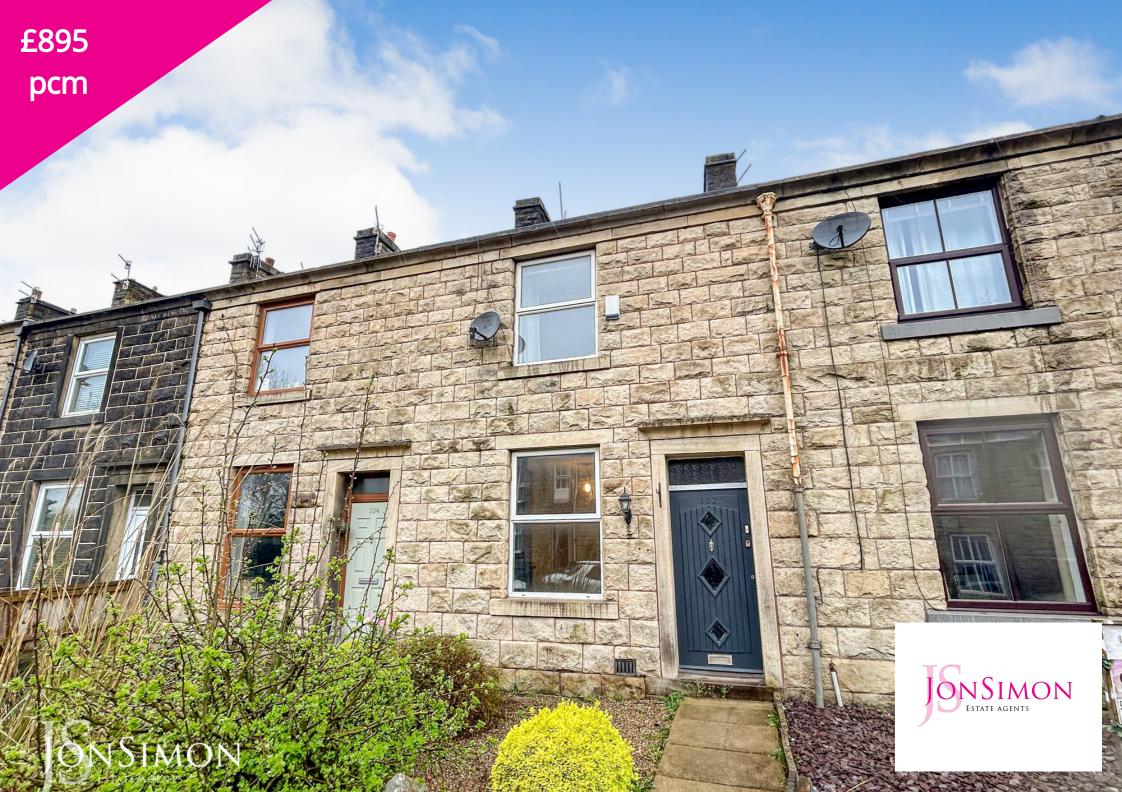

# Bolton Road West, Ramsbottom, Bury, Lancashire BLO 9PD

# **Summary of Property**

\*\* AVAILABLE NOW \*\* This well presented and pleasantly positioned stone built mid terrace property, Benefiting from two generous bedrooms, providing neatly presented and tastefully decorated accommodation throughout. Situated in a popular and accessible location well placed for access to Ramsbottom its amenities and motorway connections. Internally the property comprises of; Entrance hallway, Two reception rooms, Modern fitted kitchen, two generous bedrooms plus a modern four piece bathroom suite with shower. Externally there is a delightful enclosed rear yard. Viewing is highly recommended in order to appreciate via our Ramsbottom team.

Rent:£895pcm

Deposit: £895