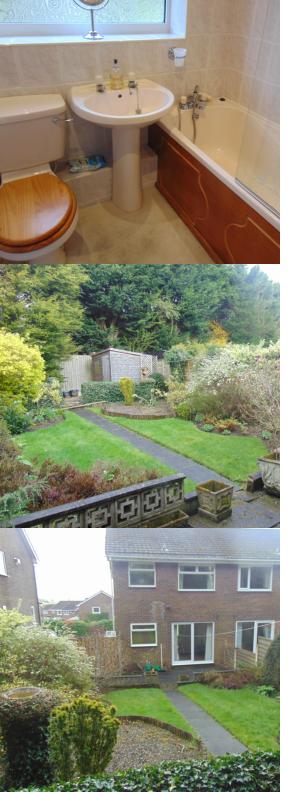

## Bathroom

a fully fitted three piece bathroom suite comprising of a low level W/C, wash hand basin and a panelled bath with shower over. There is tiling to compliment and a Upvc double glazed window to the rear.

#### Garden

the property boasts beautifully maintained gardens to the front and rear. The rear garden boasts laid lawns, mature planted borders and a paved patio immediately adjoining the rear of the property.

Ample off road parking can be found at the side of the property in the form of a driveway.