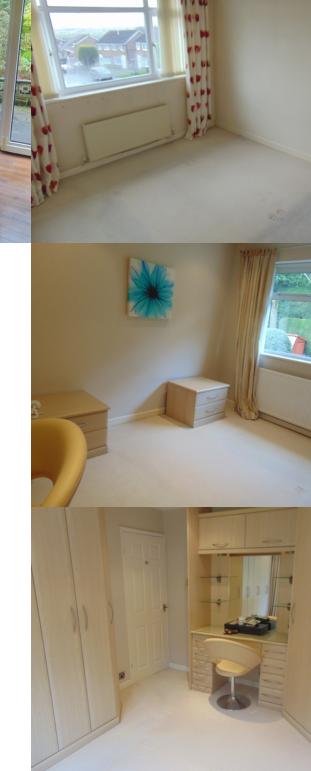

#### Sitting Room

4.88m x 3.43m (16' 0" x 11' 3") a welcoming reception room with a Upvc double glazed window to the front, a radiator and a feature fireplace with complimentary surround.

#### Bedroom One

 $4.53m \times 2.51m (14' 10'' \times 8' 3'')$  a generous main bedroom with a double glazed window and radiator.

## Bedroom Two

 $3.4m \times 2.3m (11' 2" \times 7' 7")$  having a Upvc double glazed window, radiator, and a range of fitted furniture including wardrobes, bedside tables and a dressing table.

## Bedroom Three

 $3.2m\ x\ 1.85m\ (10'\ 6''\ x\ 6'\ 1'')$  with a Upvc double glazed window to the front and a radiator.