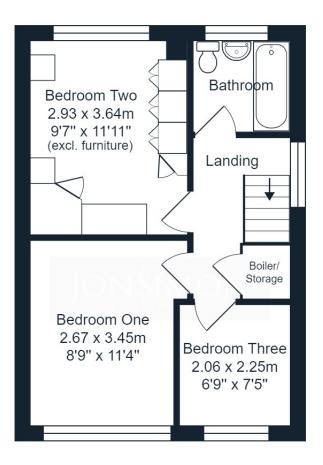

## **First Floor**

#### Bedroom One

 $4.53m \times 2.51m (14' 10'' \times 8' 3'')$  a generous main bedroom with a double glazed window and radiator.

## Bedroom Two

 $3.4m \times 2.3m (11' 2" \times 7' 7")$  having a Upvc double glazed window, radiator, and a range of fitted furniture including wardrobes, bedside tables and a dressing table.

## Bedroom Three

 $3.2m\ x\ 1.85m\ (10'\ 6''\ x\ 6'\ 1'')$  with a Upvc double glazed window to the front and a radiator.

## Bathroom

a fully fitted three piece bathroom suite comprising of a low level W/C, wash hand basin and a panelled bath with shower over. There is tiling to compliment and a Upvc double glazed window to the rear.