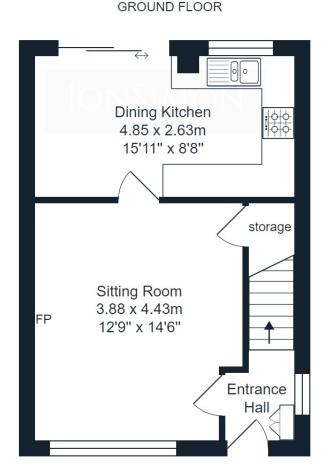

#### Ground Floor

#### **Entrance Hallway**

with Upvc door to the front and staircase off leading to the first floor

#### Sitting Room

4.88m x 3.43m (16' 0" x 11' 3") a welcoming reception room with a Upvc double glazed window to the front, a radiator and a feature fireplace with complimentary surround.

#### **Dining Kitchen**

4.32m x 2.67m (14' 2" x 8' 9") a modern range of fitted wall and base units that boast a rolled edge working surface incorporating a one bowl sink and drainer. There is an integrated four ring hob and oven with cooker hood over, as well as ample space for further appliances. Upvc patio doors leading to outside and a window overlooking the rear garden.