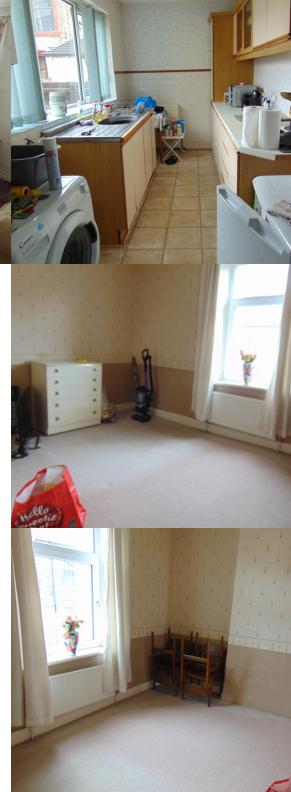

#### Extended Kitchen

benefitting from an extension, the large 'galley' kitchen comprises of a range of fitted wall and base units that boast a rolled edge working surface incorporating a one bowl sink and drainer. There is ample room for appliances, a Upvc double glazed window to the side and a Upvc door to the side.

#### Bedroom One

a generous main bedroom with a Upvc double glazed window to the front and a radiator.

#### Bedroom Two

a second double bedroom with a Upvc double glazed window to the rear and a radiator.