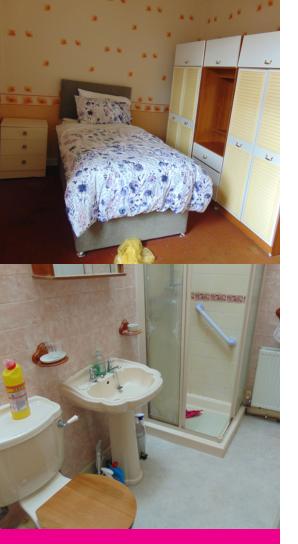

#### Bedroom One

a generous main bedroom with a Upvc double glazed window to the front and a radiator.

#### Bedroom Two

a second double bedroom with a Upvc double glazed window to the rear and a radiator.

#### Shower Room

a fully fitted three piece suite comprising of a low level W/C, pedestal wash basin and a shower cubicle. Tiled to compliment and a radiator.