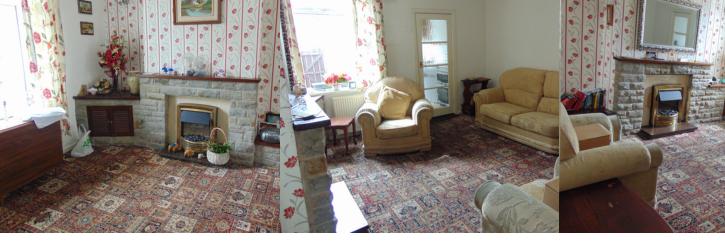

#### Sitting Room

with a Upvc double glazed window to the front, brick fireplace with feature electric fire and complimentary hearth, Cupboard housing the meters. Opening through to:

#### Sitting Room

the larger of the two reception rooms, and having a feature brick fireplace with electric fire and matching hearth, Upvc double glazed window to the rear and staircase off leading to the first floor.