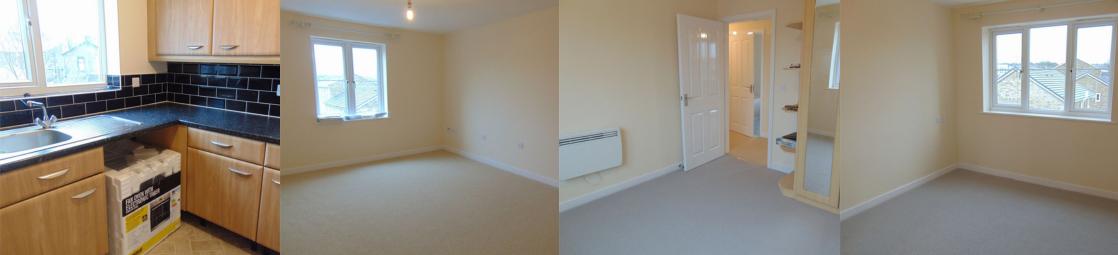

### Sitting Room

15' 1" x 11' 6" (4.60m x 3.50m) Upvc double glazed window to the front and electric heater.

#### Kitchen

9' 6" x 7' 3" (2.90m x 2.20m) A modern range of fitted wall and base units that boast a rolled edge work surface incorporating a one bowl stainless steel sink and drainer. Integrated oven and hob, space for other appliances and a Upvc double glazed window to the rear.

### Bedroom One

10' 6" x 9' 6" (3.20m x 2.90m) Upvc double glazed window to the front and side, electric heater and a range of fitted wardrobes including shelving and a free standing desk. Electric heater.

### Bedroom Two

10' 2" x 6' 7" (3.09m x 2.00m) Upvc double glazed window to the rear with views overlooking the canal, fitted wardrobe, electric heater and storage cupboard off.