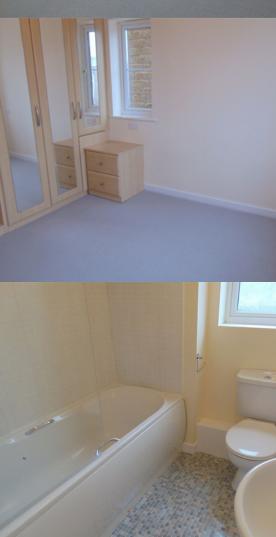

### Bedroom One

10' 6" x 9' 6" (3.20m x 2.90m) Upvc double glazed window to the front and side, electric heater and a range of fitted wardrobes including shelving and a free standing desk. Electric heater.

### Bathroom

A fully fitted three piece suite comprising of a low level W/C, pedestal wash basin and panelled bath. Tiling to compliment and a Upvc double glazed window to the rear.