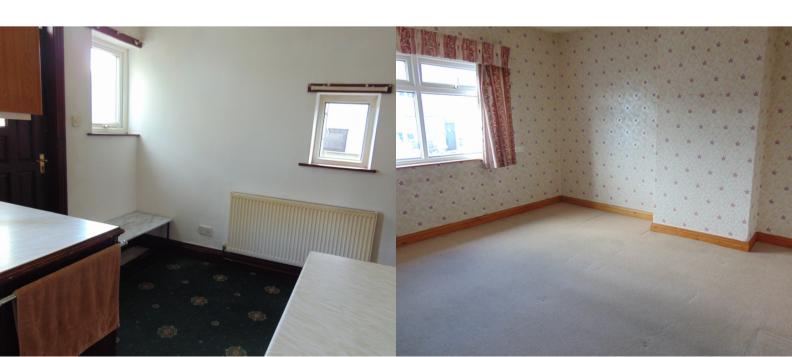

## **Ground Floor**

**Entrance Hallway** 

Sitting Room

12' 6" x 14' 7" (3.81m x 4.45m)

Dining Kitchen

15' 11" x 11' 0" (4.85m x 3.35m)

First Floor

**Bedroom One** 

12' 10" x 12' 11" (3.91m x 3.94m)

**Bedroom Two** 

10' 2" x 10' 7" (3.10m x 3.23m)

Bathroom

Outside

Garden