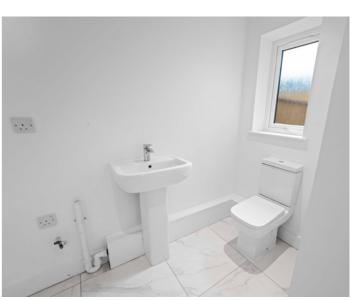

### Guest W.C

Two piece suite comprising wash hand basin and dual flush w.c..

### En Suite Shower Room

Double glazed window to the front elevation. Three piece suite comprising; shower cubicle, wash hand basin and dual flush w.c. Radiator.

# Family Bathroom

Double glazed window to the side elevation. Three piece suite comprising bath with shower over, wash hand basin and dual flush w.c. Radiator.