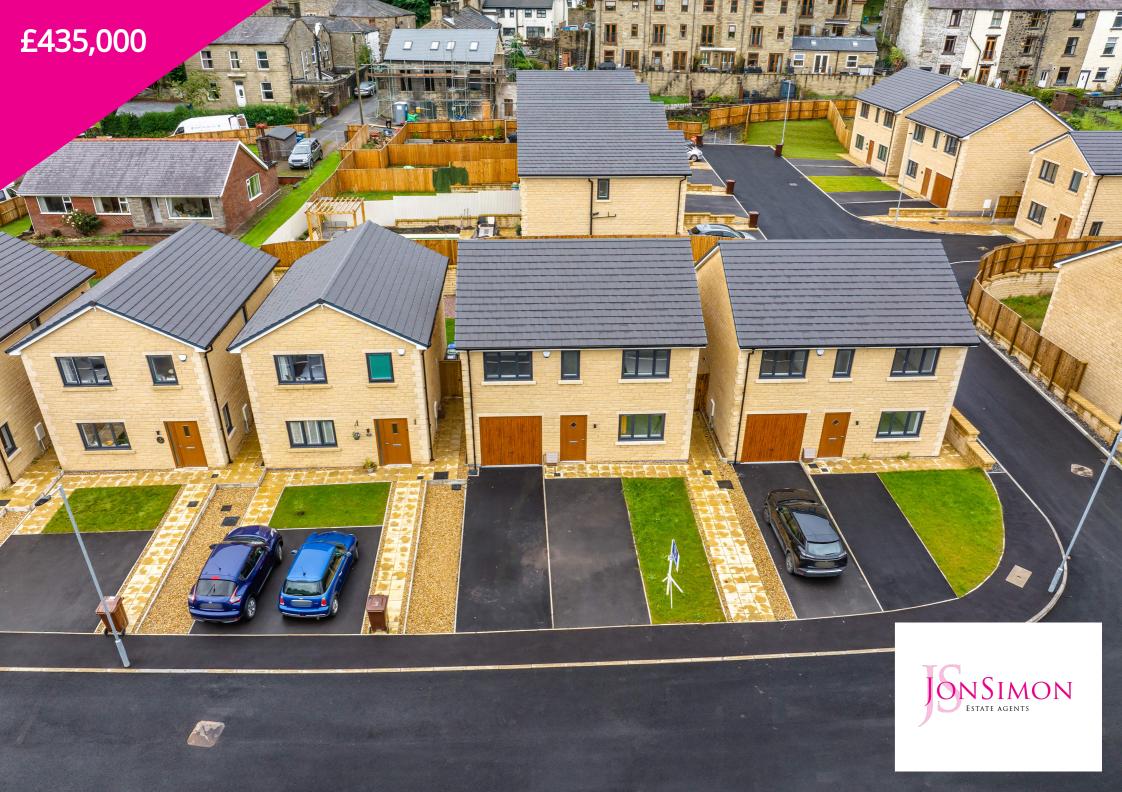

# **Summary of Property**

\*\* LAST 4 REMAINING PLOTS \*\* STUNNING NEW BUILD HOME \*\* READY TO MOVE STRAIGHT INTO \*\* OEPN PLAN DINING KITCHEN \*\* "The Holcombe" is an elegant four-bedroom home situated within an exclusive new development featuring similar executive residences. Designed with family life in mind, this home offers seamless flow throughout. Nestled within the "Spring Meadow" development just off Whalley Road in Ramsbottom, it's conveniently located just a mile from the vibrant town center, offering shops, bars, restaurants, and excellent schooling. Furthermore, it provides easy access to major road and rail networks while offering picturesque views of Holcombe Tower and the Irwell Valley.

# Gardens & Parking

Front: Tarmac driveway for several cars and lawn area.

Rear: Fence enclosed garden laid to lawn at the rear with flagged patio area.

GROUND FLOOR 652 sq.ft. (60.5 sq.m.) approx.

1ST FLOOR 606 sq.ft. (56.3 sq.m.) approx.