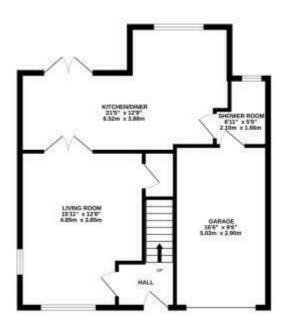

# **Ground Floor**

# **Entrance Hallway**

Composite door to the front elevation leading into the spacious hall. Stairs lead off to the first floor landing.

# Lounge

Double glazed window to the front elevation. Radiator.

## Open Plan Dining Kitchen

Double glazed French doors and window to the rear elevation. Range of fitted base units with worksurface, breakfast bar and wall mounted cabinets. Integrated appliances. Flooring options. Radiator.

### Guest W.C

Two piece suite comprising wash hand basin and dual flush w.c..

# Outside

# Garage

Manual up and over door.

# Gardens & Parking

Front: Tarmac driveway for several cars and lawn area.

Rear: Fence enclosed garden laid to lawn at the rear with flagged patio area.

GROUND FLOOR 652 sq.ft. (60.5 sq.m.) approx.

1ST FLOOR 606 sq.ft. (56.3 sq.m.) approx.