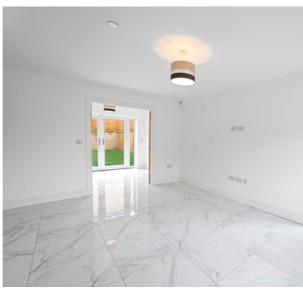

## Open Plan Dining Kitchen

Double glazed French doors and window to the rear elevation. Range of fitted base units with worksurface, breakfast bar and wall mounted cabinets. Integrated appliances. Flooring options. Radiator.