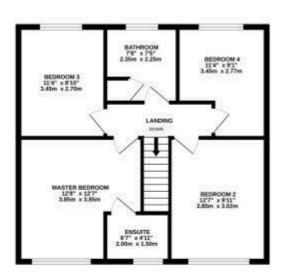

# First Floor

# Landing

Loft access with folding ladder leading to load bearing boarded roof space.

## **Bedroom One**

Double glazed window to the front elevation. Radiator.

### En Suite Shower Room

Double glazed window to the front elevation. Three piece suite comprising; shower cubicle, wash hand basin and dual flush w.c. Radiator.

### **Bedroom Two**

Double glazed window to the rear elevation. Radiator.

## **Bedroom Three**

Double glazed window to the rear elevation. Radiator.

### **Bedroom Four**

Double glazed window to the rear elevation. Radiator.

# Family Bathroom

Double glazed window to the side elevation. Three piece suite comprising bath with shower over, wash hand basin and dual flush w.c. Radiator.