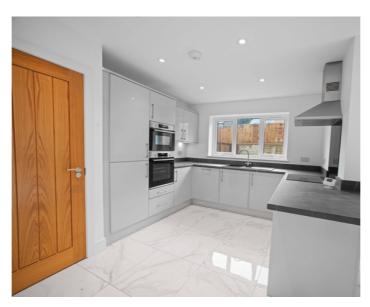

## Open Plan Dining Kitchen

Double glazed French doors and window to the rear elevation. Range of fitted base units with worksurface, breakfast bar and wall mounted cabinets. Integrated appliances. Flooring options. Radiator.