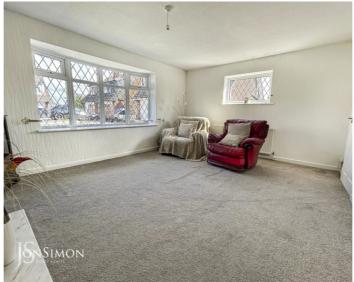

## Lounge

UPVC double glazed bay fronted window and UPVC double glazed side window, coal gas effect fire with surround, radiator, TV point and ceiling point.