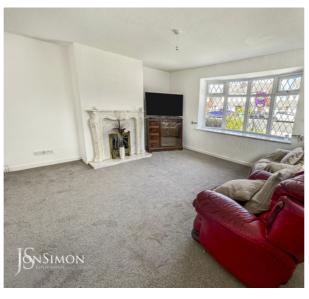

## Lounge

UPVC double glazed bay fronted window and UPVC double glazed side window, coal gas effect fire with surround, radiator, TV point and ceiling point.