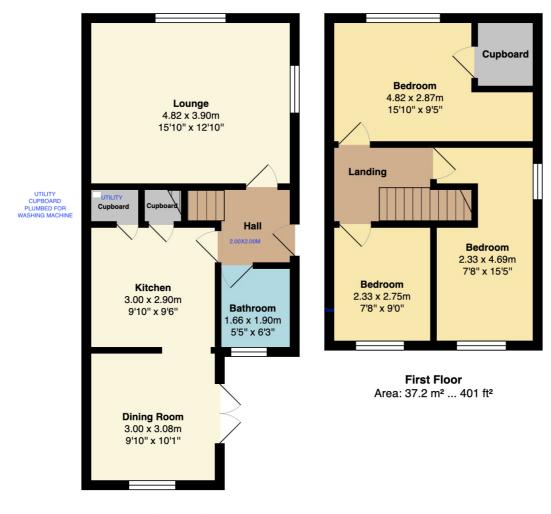

## **Ground Floor**

## **Entrance Hallway**

UPVC double glazed front door and window, ceiling point and stairs leading to the first floor landing.

## Lounge

UPVC double glazed bay fronted window and UPVC double glazed side window, coal gas effect fire with surround, radiator, TV point and ceiling point.

#### Kitchen

A range of wall and base units with complementary worksurface, four ring gas hob with extractor unit above, electric oven, 1 1/2 bowl sink unit with drainer, plumbed for washing machine, parts tiled walls, storage cupboard with plumbing for washing machine..

## **Dining Room**

UPVC double glazed bay rear window and UPVC double glazed French patio doors, radiator, ceiling coving and ceiling points.

#### **Downstairs Shower Room**

A three piece white suite comprising of a large walk-in shower unit, low level WC, wash hand basin with storage cupboard underneath, towel radiator, part tiled walls, tiled flooring, ceiling point and UPVC double glazed rear window.

## First Floor

## Landing

Loft access and ceiling point.

### **Bedroom One**

UPVC double glazed front window, radiator, fitted wardrobes and units, storage cupboard, TV point and ceiling point.

#### **Bedroom Two**

UPVC double glazed rear and side windows, radiator, fitted wardrobes and unit, ceiling point.

## **Bedroom Three**

UPVC double glazed rear window, radiator and ceiling point.

Area: 47.7 m2 ... 513 ft2

Total Area: 84.9 m<sup>2</sup> ... 914 ft<sup>2</sup>