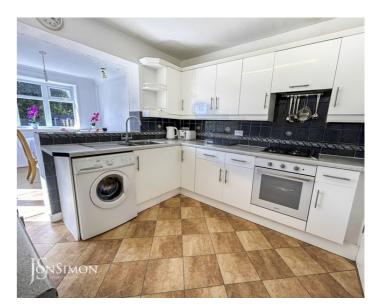

#### Kitchen

A range of wall and base units with complementary worksurface, four ring gas hob with extractor unit above, electric oven, 1 1/2 bowl sink unit with drainer, plumbed for washing machine, parts tiled walls, storage cupboard with plumbing for washing machine..