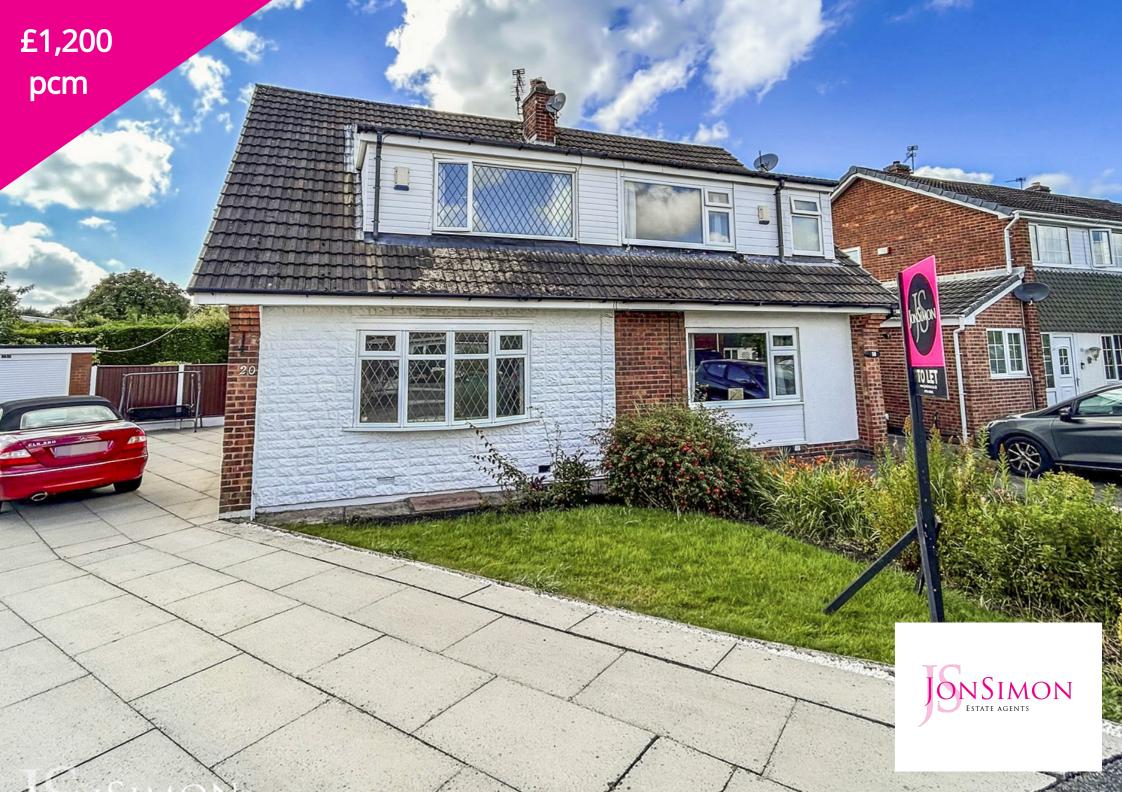

### **Features**

- A Well Presented Three Bedroom Semi Detached Family Home
- Spacious Lounge With Feature
- Fitted Kitchen & Dining Room With French Patio Doors
- Modern Downstairs Shower Room
   EPC Rating E
- Well Maintained Front & Rear Gardens with Patio Areas
- Large Flagged Driveway for Ample Cars

# **Summary of Property**

\*\* LARGE CORNER PLOT \*\* OPEN PLAN DINING KITCHEN \*\* BEAUTIFUL GARDENS \*\* AVAILABLE STRAIGHT AWAY \*\* JonSimon is pleased to offer for rent this beautifully presented three-bedroom semidetached dormer family home, located in the highly sought-after Walshaw Park area, within the catchment of Elton High School.

The property has been freshly decorated throughout and features new carpeting.

The accommodation includes: an entrance hallway, a spacious lounge, a modern three-piece shower room, and a fitted kitchen that opens into the dining area, where French patio doors lead to the enclosed rear garden. On the first floor, there are three bedrooms, two of which include fitted furniture. Outside, the property boasts well-maintained, mature gardens at both the front and rear, complete with patio areas. The rear garden offers added privacy as it is not overlooked. Viewing is strictly by appointment only through our Ramsbottom office.