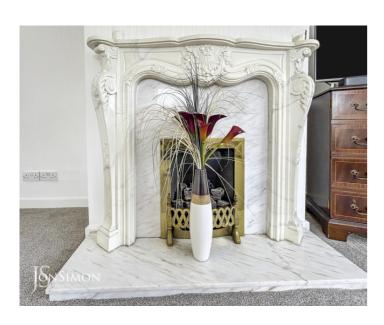

## Lounge

UPVC double glazed bay fronted window and UPVC double glazed side window, coal gas effect fire with surround, radiator, TV point and ceiling point.