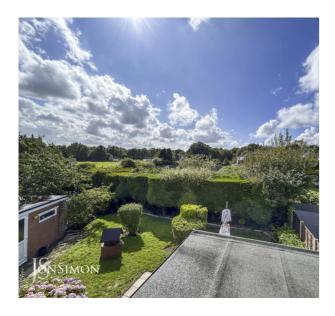

The property has been freshly decorated throughout and features new carpeting.

The accommodation includes: an entrance hallway, a spacious lounge, a modern three-piece shower room, and a fitted kitchen that opens into the dining area, where French patio doors lead to the enclosed rear garden. On the first floor, there are three bedrooms, two of which include fitted furniture. Outside, the property boasts well-maintained, mature gardens at both the front and rear, complete with patio areas. The rear garden offers added privacy as it is not overlooked. Viewing is strictly by appointment only through our Ramsbottom office.

## **Gardens & Parking**

Front: Flagged driveway for several cars, lawn area with border and shrubs.

Rear: Flagged patio areas, lawn area with borders and shrubs. Gated access to the side.

**Ground Floor** 