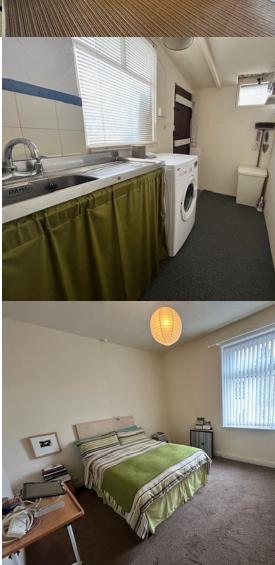

## **Utility Room**

First Floor

#### Bedroom One

4m x 3.45m (13' 1" x 11' 4")

### Bedroom Two

4.16m x 2.1m (13' 8" x 6' 11")