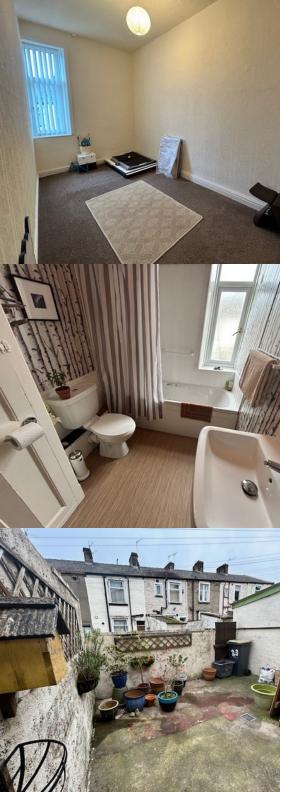

### Bedroom Two

4.16m x 2.1m (13' 8" x 6' 11")

#### Bathroom

### Outside

Yard