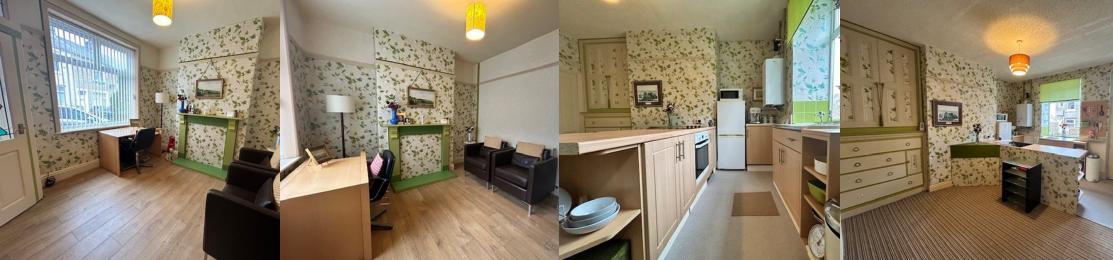

### Sitting Room

3.88m x 3.99m (12' 9" x 13' 1")

### Dining Kitchen

4.16m x 3.99m (13' 8" x 13' 1")