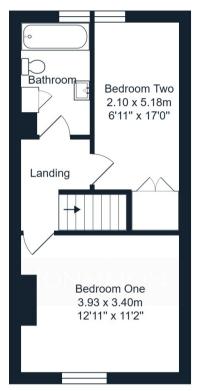

Bedroom One

4m x 3.45m (13' 1" x 11' 4")

**Bedroom Two** 

4.16m x 2.1m (13' 8" x 6' 11")

**Bathroom** 

Outside

Yard