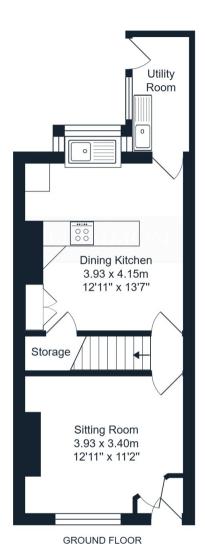

**Ground Floor** 

**Entrance Vestibule** 

Sitting Room

3.88m x 3.99m (12' 9" x 13' 1")

Dining Kitchen

4.16m x 3.99m (13' 8" x 13' 1")

**Utility Room** 

**First Floor** 

Bedroom One

4m x 3.45m (13' 1" x 11' 4")

**Bedroom Two** 

4.16m x 2.1m (13' 8" x 6' 11")

**Bathroom** 

Outside

Yard