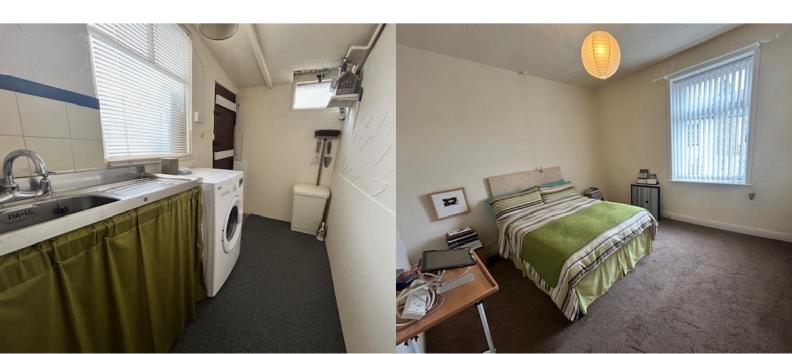

**Ground Floor** 

**Entrance Vestibule** 

Sitting Room

3.88m x 3.99m (12' 9" x 13' 1")

Dining Kitchen

4.16m x 3.99m (13' 8" x 13' 1")

**Utility Room** 

**First Floor** 

Bedroom One

4m x 3.45m (13' 1" x 11' 4")

**Bedroom Two** 

4.16m x 2.1m (13' 8" x 6' 11")

**Bathroom** 

Outside

Yard