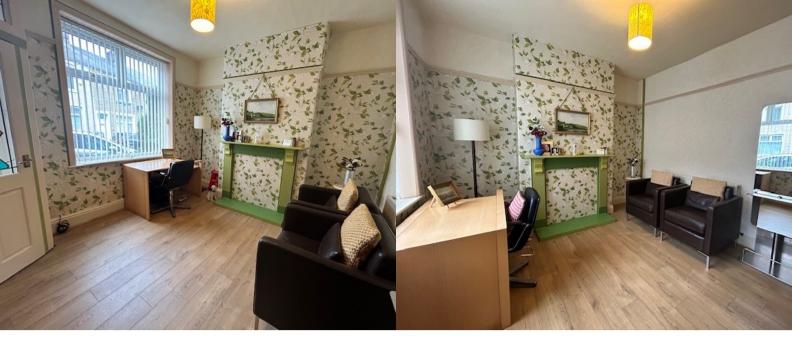

**Ground Floor** 

**Entrance Vestibule** 

Sitting Room

3.88m x 3.99m (12' 9" x 13' 1")

Dining Kitchen

4.16m x 3.99m (13' 8" x 13' 1")

**Utility Room** 

**First Floor** 