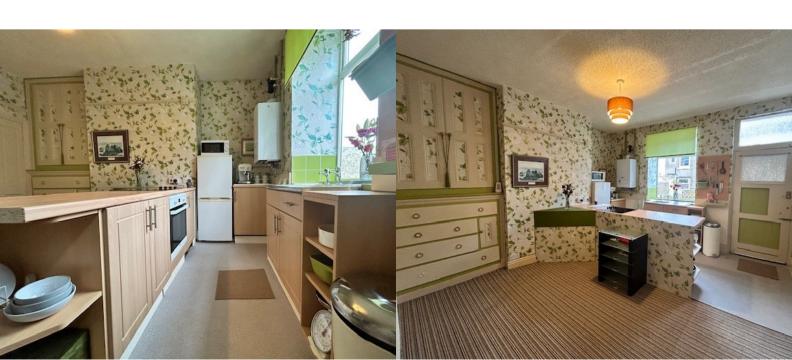

**Ground Floor** 

**Entrance Vestibule** 

Sitting Room

3.88m x 3.99m (12' 9" x 13' 1")

Dining Kitchen

4.16m x 3.99m (13' 8" x 13' 1")

**Utility Room** 

**First Floor** 