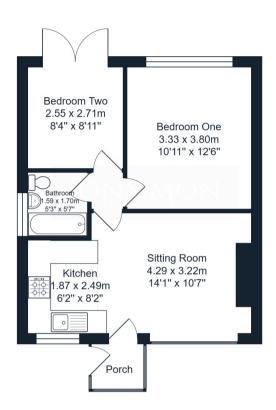

# **Ground Floor**

# Sitting Room

4.09m x 3.15m (13' 5" x 10' 4") open plan with:

# **Brand New Fitted Kitchen**

2.29m x 1.65m (7' 6" x 5' 5")

# **Bedroom One**

3.71m x 3.15m (12' 2" x 10' 4")

#### **Bedroom Two**

2.64m x 2.49m (8' 8" x 8' 2")

# **Bathroom**

#### Outside

#### Garden

# **Crow Wood Avenue Burnley, BB12 0JG**

 $\label{eq:total} \text{Total Area: } 45.5 \text{ m}^2 \dots 489 \text{ ft}^2$  All measurements are approximate and for display purposes only.

Burnley 31, Parker Lane, Burnley, BB11 2BU 01282 427445 info@jonsimon.co.uk