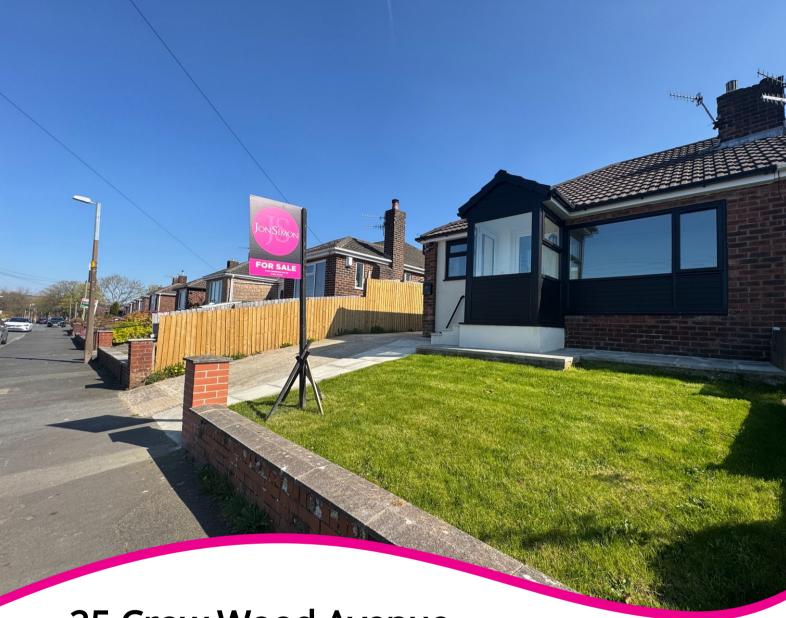

# 25 Crow Wood Avenue, Burnley, Lancashire. BB12 0JG

- Offered for sale with no onward chain vacant possession
- Impressively refurbished throughout at the expense of the local authority
- Popular elevated position
- One generous reception room being open plan with the brand new kitchen
- Two double bedrooms
- Brand new three piece bathroom suite
- Warmed by gas central heating ran from a brand new combination boiler

#### PROPERTY DESCRIPTION

!! Offered for sale with vacant possession !! Impressively refurbished at the expense of the local authority this two bedroom semi detached bungalow occupies a popular, elevated position only a short walk from Ightenhill Park. The accommodation has recently undergone a complete overhaul and now boasts: a welcoming entrance porch, generous sitting room that is open plan with the brand new fitted kitchen, two double bedrooms and an eye catching three piece bathroom suite. The property is warmed by gas central heating - ran from a brand new combination boiler, and is Upvc double glazed throughout. To the rear is a stunning tiered garden with new enclosed panel fencing and laid lawn. The property overlooks the canal to the rear. There is the added benefit of solar panels being fitted to the roof and an EV charging point. EPC - B. Council Tax Band - B. Early viewing is considered a must!