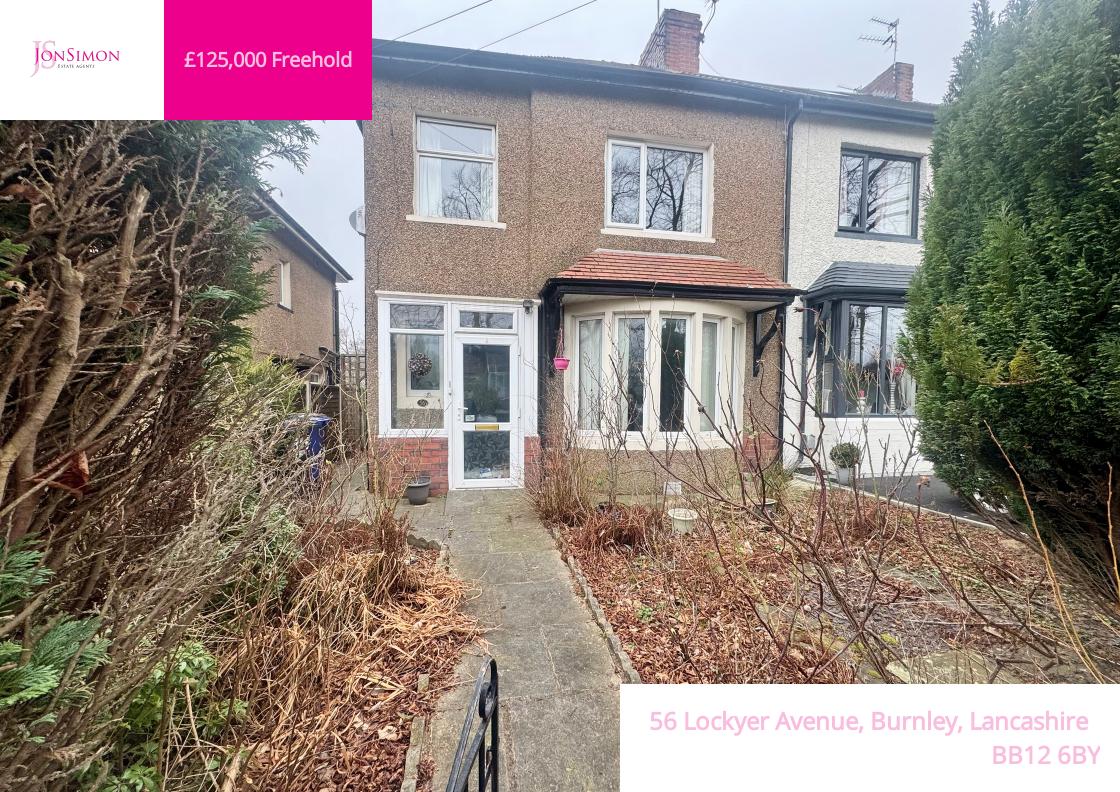

## PROPERTY DESCRIPTION

!! Offered with no onward chain !! This 3-bedroom semi-detached home, located on this popular tree lined street in Burnley, we are delighted to offer for sale an exciting opportunity for those looking for a renovation project. Offering great potential, the property comprises of a porch, a welcoming hallway leading to a large through double reception room, an additional extended room looking out to the rear garden and a spacious kitchen area. On the first floor, two large double bedrooms, one single bedroom and a large bathroom fitted with a three piece suite. The property is warmed by gas central heating and is double glazed throughout. Outside the property offers a rear and front garden. EPC - F Council Tax Band - C Viewings by appointment only!!

## **FEATURES**

- Offered for sale with no onward chain
- 3 bedroom semi detached
- 3 piece bathroom suite
- Large through lounge/reception room
- Large kitchen
- Gas central heated
- Council tax Band C
- EPC F