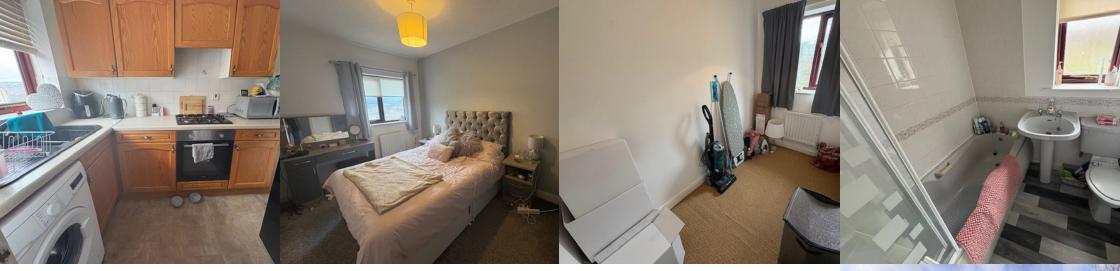

#### Kitchen

2.69m x 1.7m (8' 10" x 5' 7")

#### Bedroom One

3.96m x 2.72m (13' 0" x 8' 11")

## Bedroom Two

2.74m x 2.08m (9' 0" x 6' 10")

#### Bathroom