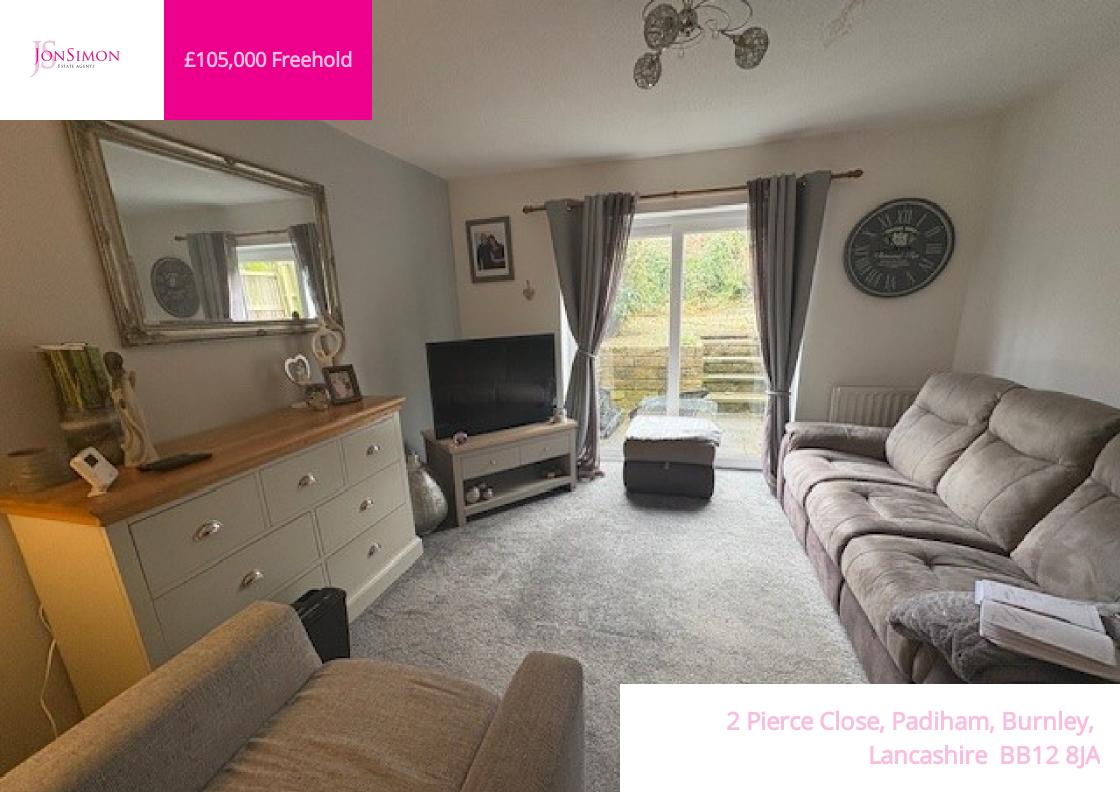

## PROPERTY DESCRIPTION

!! Offered for sale with no onward chain !! This well presented mid mews home is found just a short walk from Padiham town centre, and is sure to catch the eye of anyone looking for their first home. The quaint accommodation comprises of: one welcoming reception room, a modern fitted kitchen, two first floor bedrooms and a three piece bathroom suite. The property is warmed by gas central heating and boasts a low maintenance rear garden with enclosed panel fencing, and off road parking to the front, in the form of a driveway. Suitable for buy to let investment. EPC - D. Council Tax - Band A. Early viewing is considered a must!

## **FEATURES**

- Offered for sale with vacant possession
- Well presented accommodation on offer
- Just a short walk from Padiham town