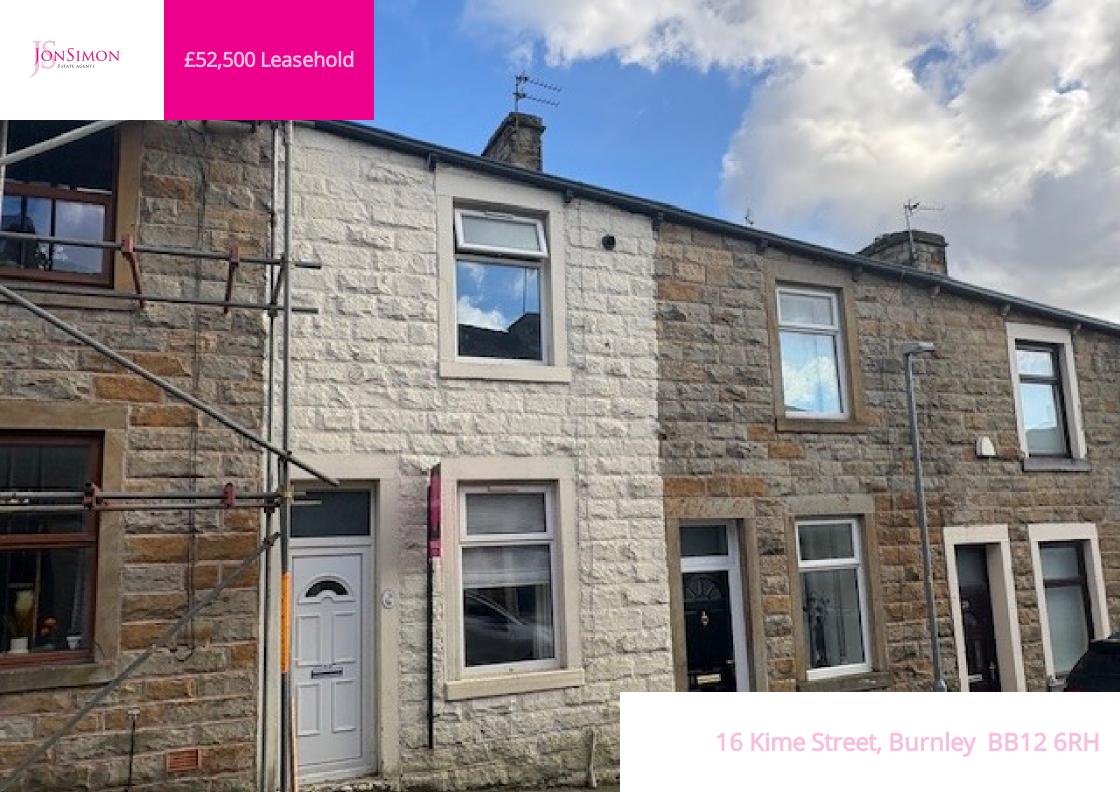

## PROPERTY DESCRIPTION

!! Investment Opportunity !! We are delighted to offer for sale this two bedroom mid terrace home situated just off Padiham Road, and being only a short drive to the local motorway network. The accommodation is in need of some cosmetic updating but comprises of: a welcoming living room with fireplace surround, modern fitted kitchen with integrated oven & hob, two bedrooms to the first floor and a three piece shower room. There is an enclosed yard to the rear. The property is warmed by gas central heating and has Upvc double glazed windows. EPC - C. Council Tax - Band A. Early viewing is considered a must!

### **FEATURES**

- Investment Opportunity
- Offered for sale with vacant possession
- In need of some cosmetic updating
- One welcoming reception room
- Fitted Kitchen
- Two bedrooms to the first floor

- Modern shower room
- Warmed by gas central heating and being Upvc double glazed throughout
- Low maintenance rear yard
- EPC C
- Council Tax- Band A
- Early viewing a must!