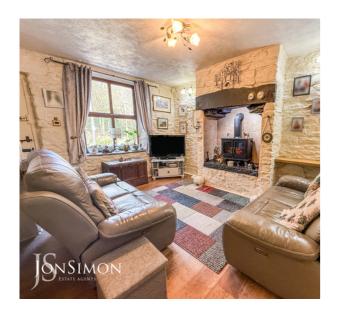

## Lounge

UPVC double glazed front window, original wooden front door, laminate flooring, TV point, wall lights, electric wood effect stove, stone chimney breast, radiator, exposed stone walls, electric meter cupboard, ceiling point and stairs leading to the first floor landing.