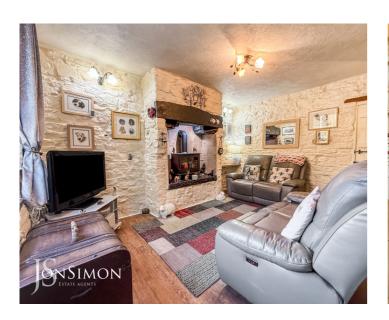

## Lounge

UPVC double glazed front window, original wooden front door, laminate flooring, TV point, wall lights, electric wood effect stove, stone chimney breast, radiator, exposed stone walls, electric meter cupboard, ceiling point and stairs leading to the first floor landing.