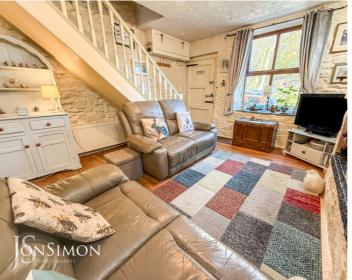

## Lounge

UPVC double glazed front window, original wooden front door, laminate flooring, TV point, wall lights, electric wood effect stove, stone chimney breast, radiator, exposed stone walls, electric meter cupboard, ceiling point and stairs leading to the first floor landing.