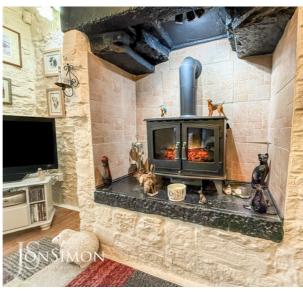

## Lounge

UPVC double glazed front window, original wooden front door, laminate flooring, TV point, wall lights, electric wood effect stove, stone chimney breast, radiator, exposed stone walls, electric meter cupboard, ceiling point and stairs leading to the first floor landing.