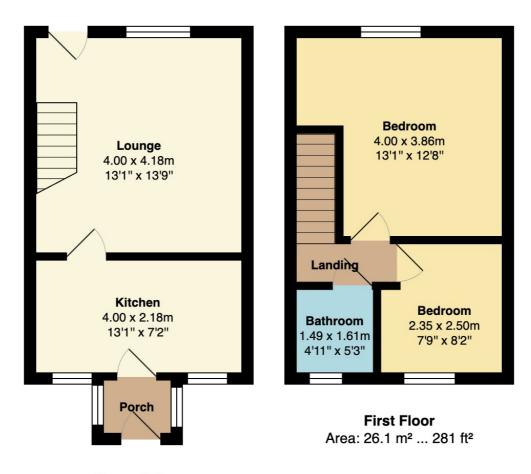

# **Ground Floor**

## Lounge

UPVC double glazed front window, original wooden front door, laminate flooring, TV point, wall lights, electric wood effect stove, stone chimney breast, radiator, exposed stone walls, electric meter cupboard, ceiling point and stairs leading to the first floor landing.

## Dining Kitchen

Wall and base units with complimentary worksurface, four ring electric hob with extractor unit above, double electric oven, integrated fridge and freezer, plumbed for washing machine, single bowl sink unit with drainer, radiator, ceiling spotlights, exposed on walls, two UPVC double glazed rear windows and door.

# First Floor

### Landing

Ceiling point.

#### **Bedroom One**

UPVC double glazed front window, radiator, feature stone chimney breast, built-in wardrobes, mezzanine area with storage cupboard, wall lights, ceiling beams and ceiling point.

#### **Bedroom Two**

UPVC double glazed rear window, radiator, exposed stone walls and ceiling point.

## Family Bathroom

A modern three-piece white suite comprising of a panel bath with mixer taps, electric shower above, shower screen, low level WC, wash hand basin with storage cupboard underneath, radiator, extractor unit, ceiling point and UPVC double glazed window.

**Ground Floor** 

Area: 27.6 m<sup>2</sup> ... 297 ft<sup>2</sup>

Total Area: 53.7 m<sup>2</sup> ... 578 ft<sup>2</sup>