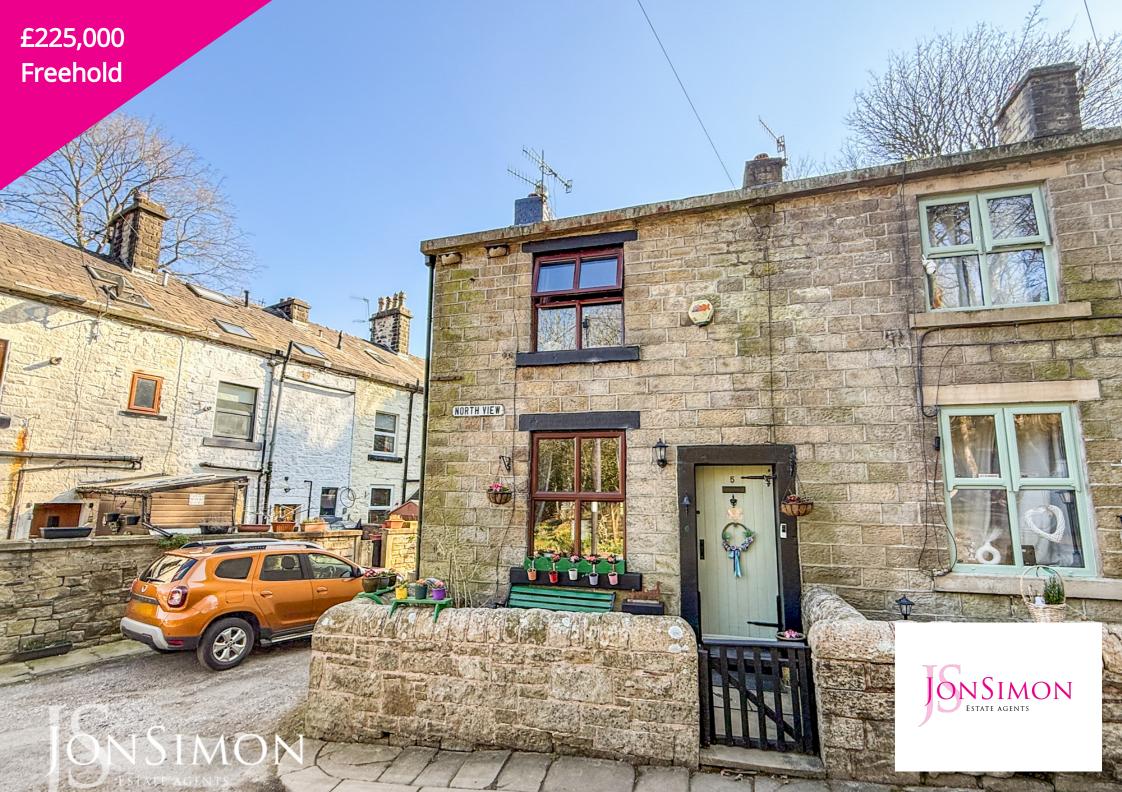

# **Summary of Property**

\*\* A DELIGHTFUL AND WELL PRESENTED END STONE COTTAGE LOCATED IN A POPULAR SEMI RURAL SETTING \*\* BEAUTIFUL REAR GARDEN WITH WATER FEATURE \*\* WOODLAND FRONT VIEWS \*\* A charming and characterful stone cottage nestled in the picturesque area of Strongstry. If you're seeking tranquility and privacy, surrounded by lush forests and rolling countryside—along with the nostalgic sight of the Irwell steam train passing by—an early viewing is highly recommended. The inviting interior features a cosy lounge with a striking stone fireplace, a well-appointed dining kitchen, two bedrooms, and a three-piece bathroom. The property is brimming with charm, boasting an open stone fireplace, exposed stone walls, and rustic ceiling beams. Outside, you'll find a beautifully maintained garden forecourt and a delightful cottage-style garden with patio areas and two stone outbuildings. Conveniently located just a short drive from Ramsbottom town centre, the property enjoys a peaceful wooded setting with easy access to the East Lancashire Steam Railway and the motorway network. Warmed by gas-fired central heating, this home is a must-see. Viewings are strictly by appointment only through our Ramsbottom office.

#### **Features**

- Beautifully presented two bedroom stone cottage
- Lounge with feature fireplace
- Pleasant aspects to the front
- 'Tucked Away' Hamlet
- Beautiful cottage style rear garden with store rooms
- Gas central heated & Double glazed windows