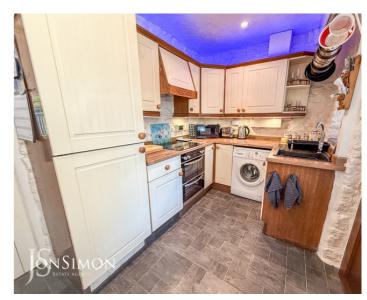

## Dining Kitchen

Wall and base units with complimentary worksurface, four ring electric hob with extractor unit above, double electric oven, integrated fridge and freezer, plumbed for washing machine, single bowl sink unit with drainer, radiator, ceiling spotlights, exposed on walls, two UPVC double glazed rear windows and door.