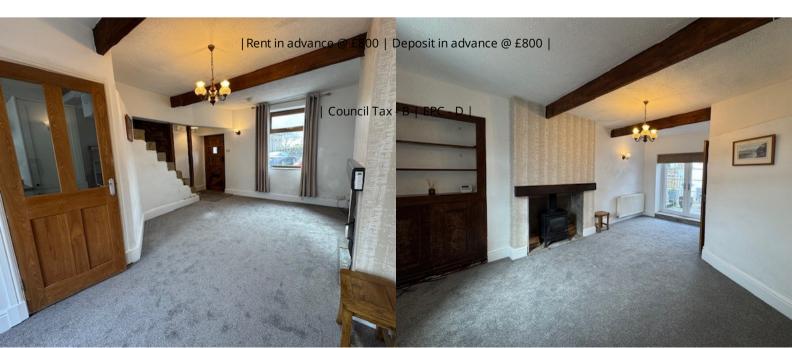

With an entrance leading to the living room with feature fireplace & surround, modern fully fitted kitchen with integrated features and a forecourt yard to the rear accessed via French patio doors.

To the first floor, the main bedroom with integrated wardrobes, a second bedroom ideal for study/dressing room and contemporary 3 piece shower room.

## **Ground Floor**

Living Room

Kitchen

First floor

Bedroom 1

Bedroom 2

Shower room

External