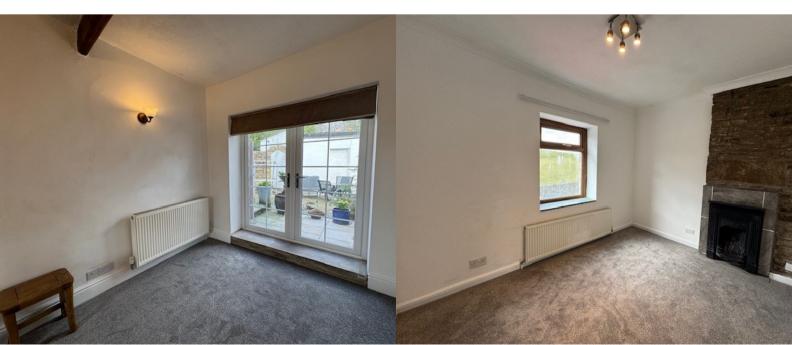

With an entrance leading to the living room with feature fireplace & surround, modern fully fitted kitchen with integrated features and a forecourt yard to the rear accessed via French patio doors.

To the first floor, the main bedroom with integrated wardrobes, a second bedroom ideal for study/dressing room and contemporary 3 piece shower room.

## **Ground Floor**

Living Room

Kitchen

First floor

Bedroom 1

Bedroom 2

Shower room

External