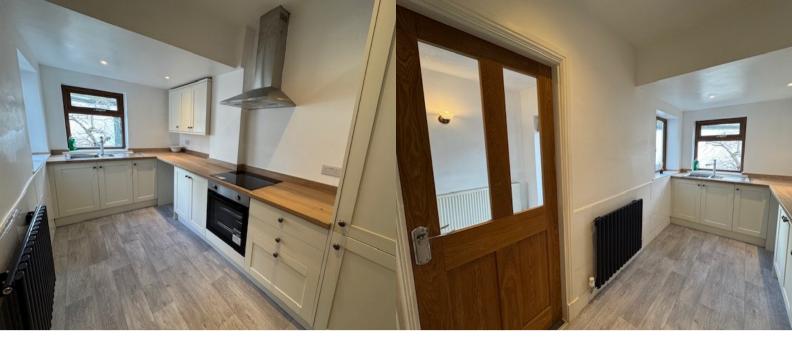

With an entrance leading to the living room with feature fireplace & surround, modern fully fitted kitchen with integrated features and a forecourt yard to the rear accessed via French patio doors.

To the first floor, the main bedroom with integrated wardrobes, a second bedroom ideal for study/dressing room and contemporary 3 piece shower room.

## **Ground Floor**

Living Room

Kitchen

First floor

Bedroom 1

Bedroom 2

Shower room

External