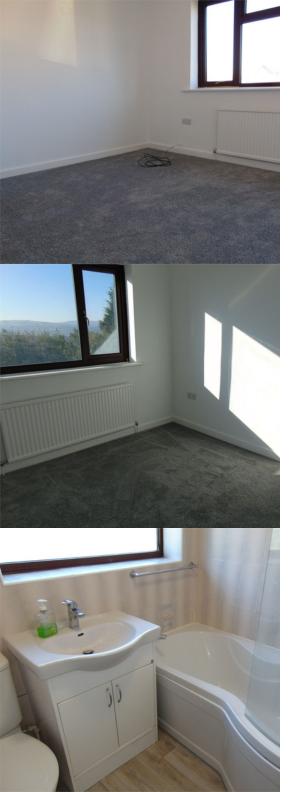

# FIRST FLOOR

Master Bedroom The room benefits from X1 UPVC window unit & radiator.

**Second Bedroom** The room benefits from X1 UPVC window unit & radiator.

**Third Bedroom** The room benefits from X1 UPVC window unit & radiator.

**Fourth Bedroom** The room benefits from X1 UPVC window unit & radiator.

#### Bathroom

The room benefits from a white 3 piece bathroom suite with shower over bath, X1 UPVC window unit & X1 towel radiator.