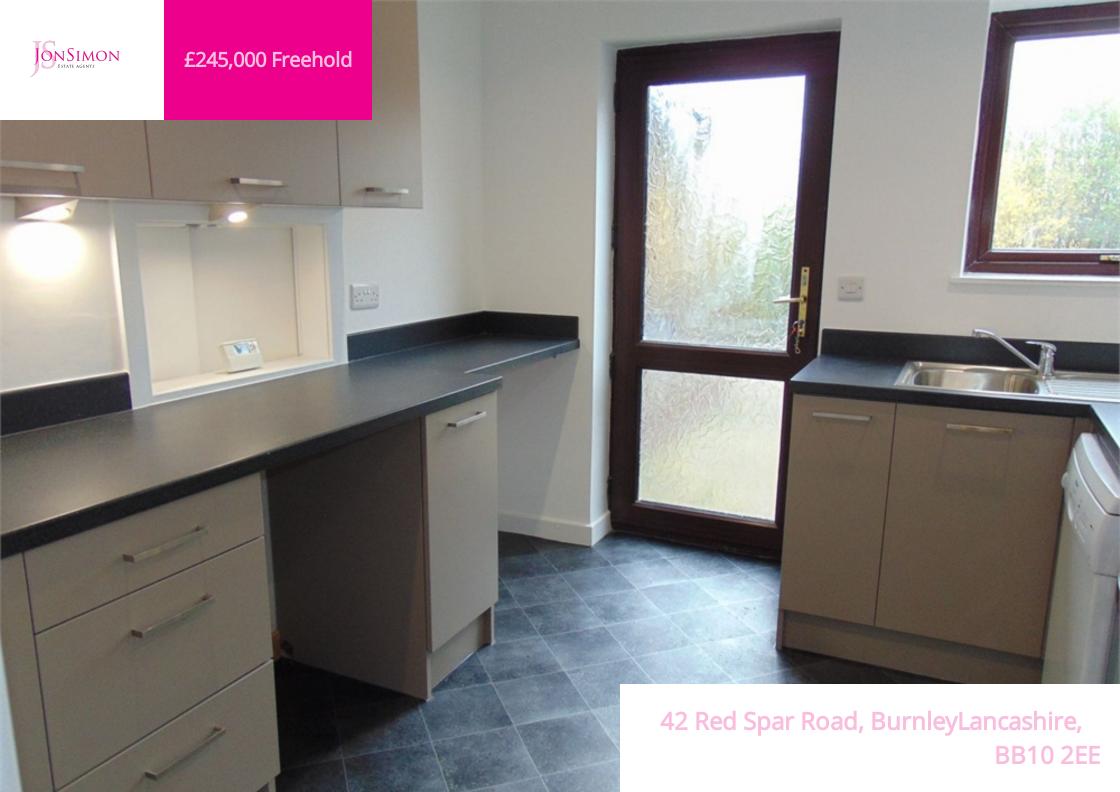

### Kitchen

The room benefits from fully fitted modern wall/base units & under cupboard lighting, integrated oven & hob, free standing dishwasher, X1 UPVC back door & window unit.

**Conservatory** The room benefits from UPVC brown window units & patio doors.

**Downstairs W.C** The room benefits from a downstairs W.C and sink under the stairs.