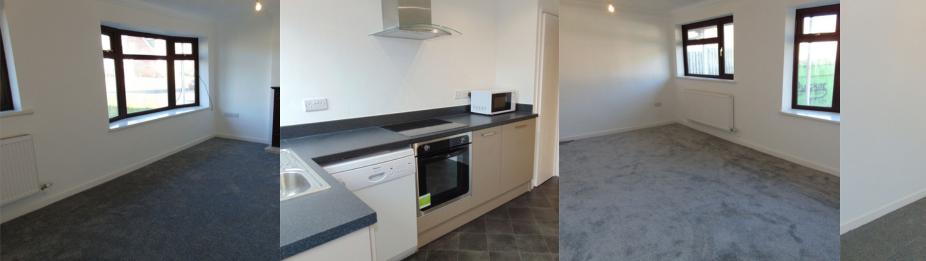

### Kitchen

The room benefits from fully fitted modern wall/base units & under cupboard lighting, integrated oven & hob, free standing dishwasher, X1 UPVC back door & window unit.

**Conservatory** The room benefits from UPVC brown window units & patio doors.