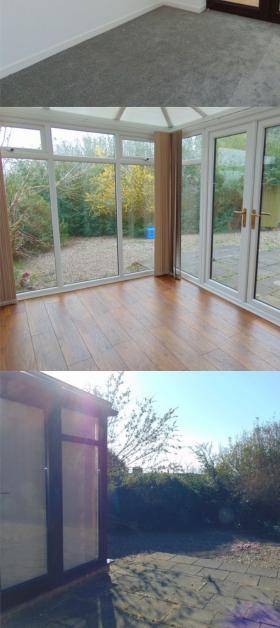

#### **Dining Room**

The room benefits from a serving food hatch to the kitchen, UPVC French doors leading to the conservatory to the rear of the property and X1 radiator.

### Kitchen

The room benefits from fully fitted modern wall/base units & under cupboard lighting, integrated oven & hob, free standing dishwasher, X1 UPVC back door & window unit.

**Conservatory** The room benefits from UPVC brown window units & patio doors.

#### Garden

Externally, the property benefits from a driveway front & rear garden/patio area