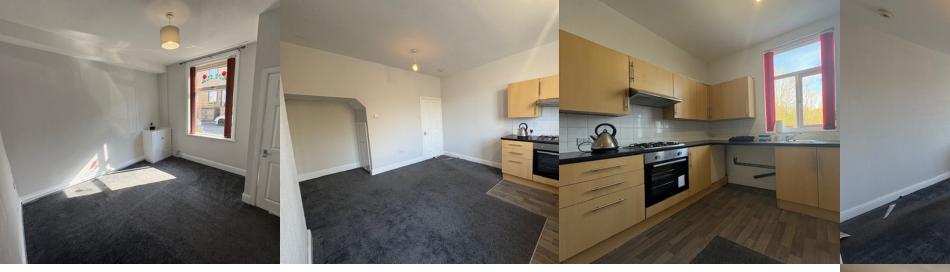

### ROOM DESCRIPTIONS

Ground Floor

Entrance Vestibule

Sitting Room 3.2m x 3.33m (10' 6" x 10' 11")

**Dining Kitchen** 4.88m x 4.32m (16' 0" x 14' 2")