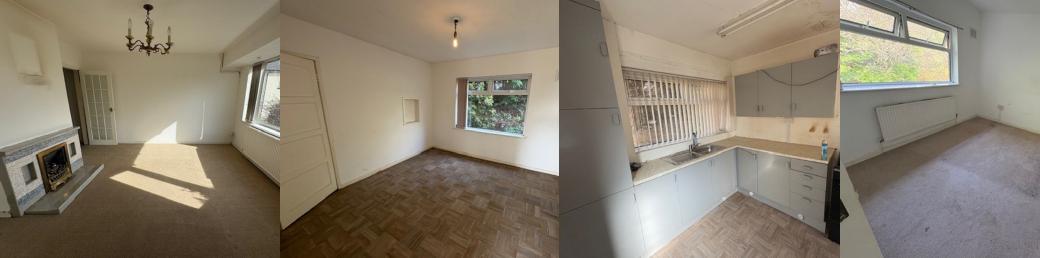

### PROPERTY DESCRIPTION

!! Offered for sale with vacant possession !! This three bedroom semi detached property is found for sale with no onward chain, and is sure to catch the eye of anyone looking for their first home. Occupying an elevated position, the accommodation comprises of: a large sitting room to the front offering long distance views onto the surrounding countryside, separate dining room, breakfast kitchen, three first floor bedrooms an a two piece bathroom suite with separate W/C. Well maintained gardens to the front and rear. Warmed by gas central heating, and being Upvc double glazed throughout. EPC - E. Council Tax - Band A. Early viewing is a must!

### ROOM DESCRIPTIONS

Ground Floor

**Entrance Hallway** 

Sitting Room 3.8m x 3.6m (12' 6" x 11' 10")

**Dining Room** 3m x 3.3m (9' 10" x 10' 10")

**Breakfast Kitchen** 2.9m x 3.3m (9' 6" x 10' 10")

First Floor