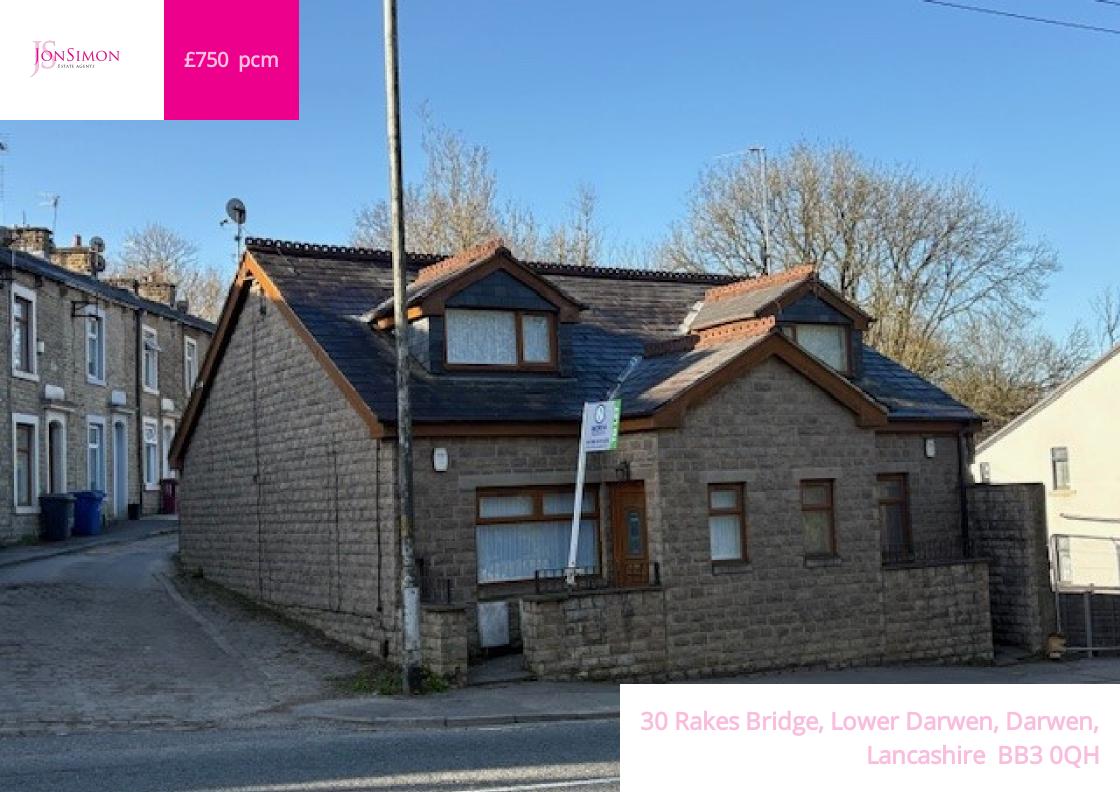

## PROPERTY DESCRIPTION

We are delighted to offer to let this modern, two bedroom semi detached home that has recently had brand new floor coverings throughout. The accommodation comprises of: one welcoming reception room, an eye catching modern dining kitchen, two first floor bedrooms and a modern three piece bathroom suite. The property is warmed by gas central heating and is Upvc double glazed throughout. Found within close proximity to the local motorway network. EPC - C. Deposit - £750. Council Tax - Band A. Early viewing a must!

## **FEATURES**

- Delighted to offer to let this modern semi detached home
- Brand new floor coverings throughout
- EPC C

- Deposit £750
- Early viewing a must!