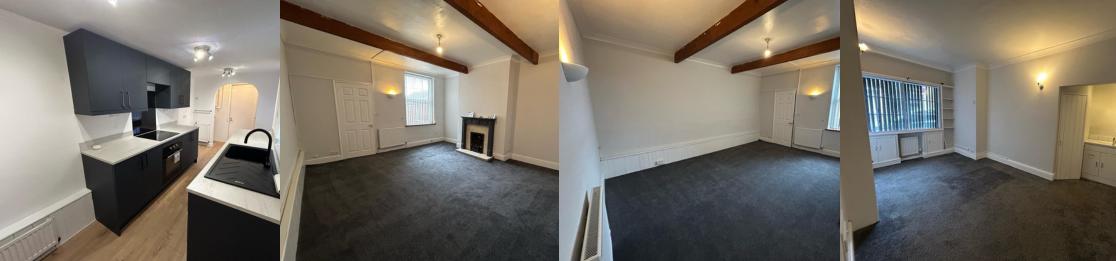

## PROPERTY DESCRIPTION

!! Immaculately presented throughout !! This spacious one bedroom apartment is found in the heart of Earby, and is within touching distance of the villages amenities. The accommodation has just been updated and comprises of: one welcoming reception room, an eye catching brand new fitted kitchen, large spacious bedroom and a fully fitted three piece bathroom suite. Warmed by gas central heating. Well kept, low maintenance rear yard. EPC - C. Council Tax - Band A. Deposit - £595. Early viewing is considered a must!

## **ROOM DESCRIPTIONS**

**Ground Floor** 

Sitting Room

Brand New Fitted Kitchen

Bedroom One

Bathroom

Outside

Yard