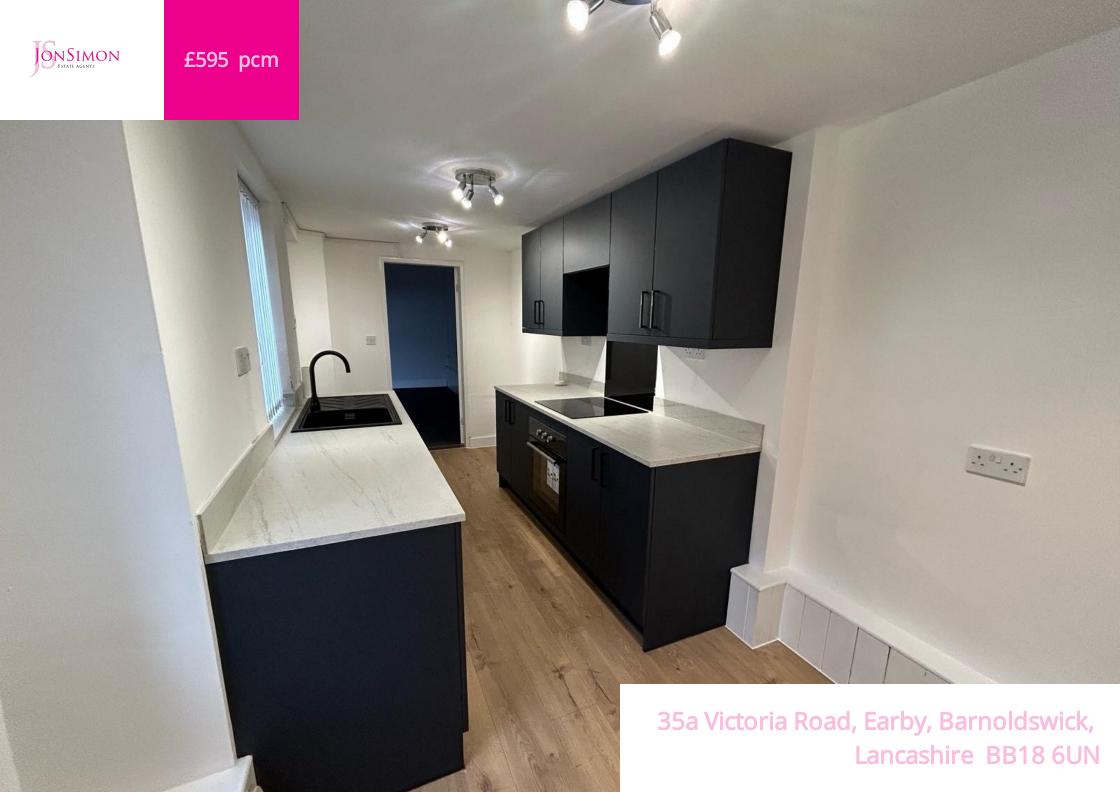

## PROPERTY DESCRIPTION

!! Immaculately presented throughout !! This spacious one bedroom apartment is found in the heart of Earby, and is within touching distance of the villages amenities. The accommodation has just been updated and comprises of: one welcoming reception room, an eye catching brand new fitted kitchen, large spacious bedroom and a fully fitted three piece bathroom suite. Warmed by gas central heating. Well kept, low maintenance rear yard. EPC - C. Council Tax - Band A. Deposit - £595. Early viewing is considered a must!

## **ROOM DESCRIPTIONS**

**Ground Floor** 

Sitting Room

Brand New Fitted Kitchen

Bedroom One

Bathroom

Outside

Yard