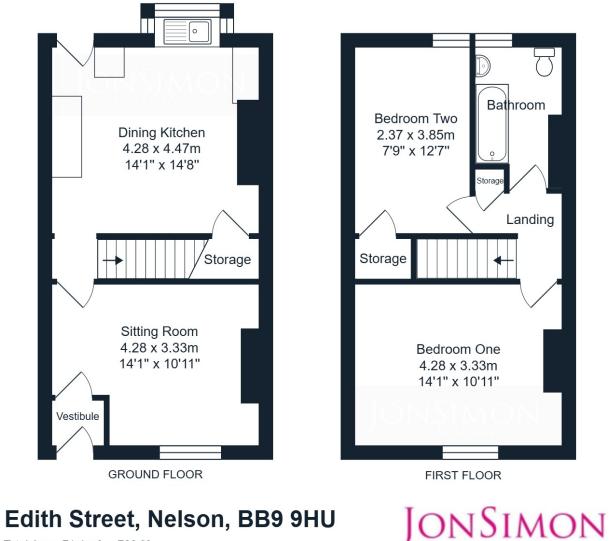

#### **ROOM DESCRIPTIONS**

**Ground Floor** 

Sitting Room 4.2m x 3.3m (13' 9" x 10' 10")

**Dining Kitchen** 4.2m x 3.9m (13' 9" x 12' 10")

# **First Floor**

Bedroom One 4.2m x 3.3m (13' 9" x 10' 10")

**Bedroom Two** 3.9m x 2.3m (12' 10" x 7' 7")

Bathroom

Outside

Yard

ESTATE AGENTS

Total Area: 71.4 m<sup>2</sup> ... 768 ft<sup>2</sup> All measurements are approximate and for display purposes only.

Burnley 31, Parker Lane, Burnley, BB11 2BU 01282 427445 info@jonsimon.co.uk