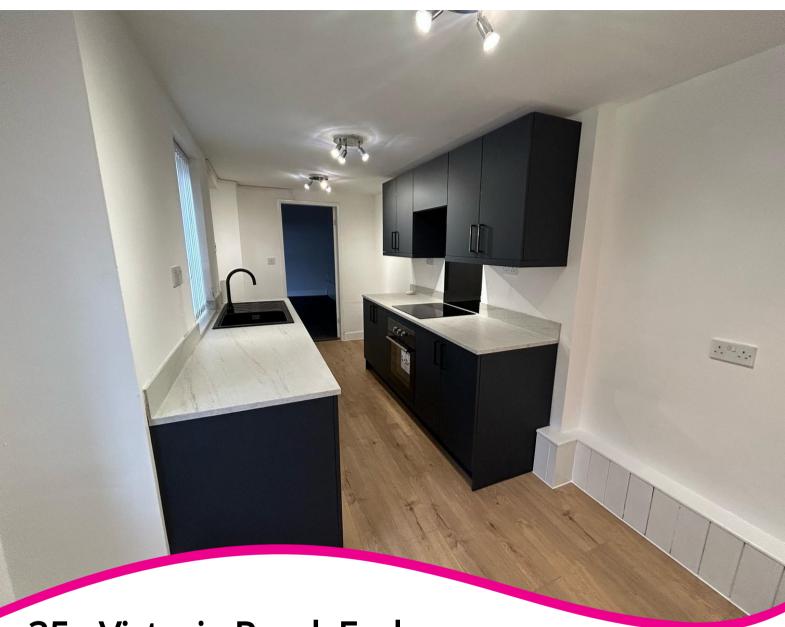

## PROPERTY DESCRIPTION

!! Immaculately presented throughout !! This spacious one bedroom apartment is found in the heart of Earby, and is within touching distance of the villages amenities. The accommodation has just been updated and comprises of: one welcoming reception room, an eye catching brand new fitted kitchen, large spacious bedroom and a fully fitted three piece bathroom suite. Warmed by gas central heating. Well kept, low maintenance rear yard. EPC - C. Council Tax - Band A. Deposit - £595. Early viewing is considered a must!

## **ROOM DESCRIPTIONS**

**Ground Floor** 

Sitting Room

**Brand New Fitted Kitchen** 

Bedroom One

Bathroom

Outside

Yard