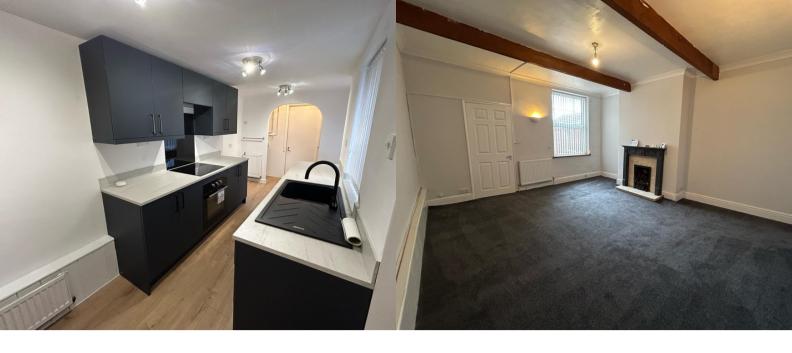

## PROPERTY DESCRIPTION

!! Immaculately presented throughout !! This spacious one bedroom apartment is found in the heart of Earby, and is within touching distance of the villages amenities. The accommodation has just been updated and comprises of: one welcoming reception room, an eye catching brand new fitted kitchen, large spacious bedroom and a fully fitted three piece bathroom suite. Warmed by gas central heating. Well kept, low maintenance rear yard. EPC - C. Council Tax - Band A. Deposit - £595. Early viewing is considered a must!

## **ROOM DESCRIPTIONS**

**Ground Floor** 

Sitting Room

**Brand New Fitted Kitchen** 

Bedroom One

Bathroom

Outside

Yard