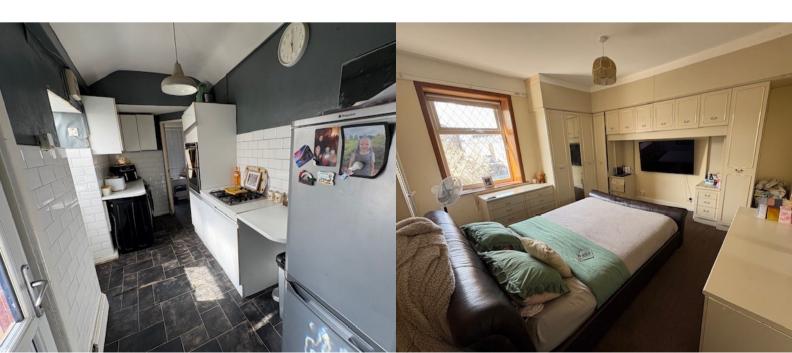

# **ROOM DESCRIPTIONS**

**Ground Floor** 

**Entrance Hallway** 

Lounge

3.46m x 3.17m (11' 4" x 10' 5")

Sitting Room

4.32m x 4.24m (14' 2" x 13' 11")

Kitchen

3.98m x 1.77m (13' 1" x 5' 10")

**Downstairs Bathroom** 

1.96m x 1.68m (6' 5" x 5' 6")

First Floor

**Bedroom One** 

4.31m x 4.25m (14' 2" x 13' 11")

**Bedroom Two** 

2.5m x 2.17m (8' 2" x 7' 1")