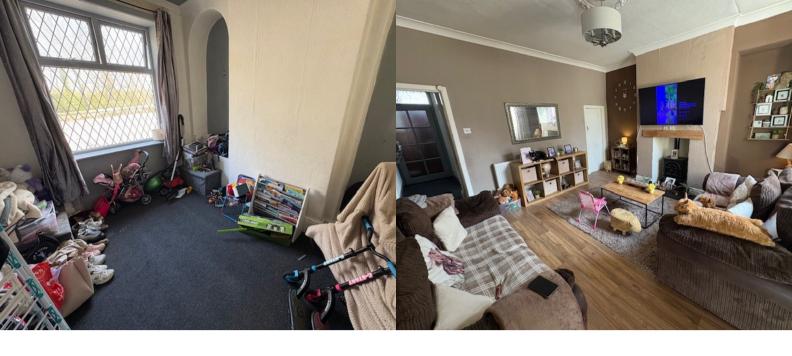

# **ROOM DESCRIPTIONS**

**Ground Floor** 

**Entrance Hallway** 

Lounge

3.46m x 3.17m (11' 4" x 10' 5")

Sitting Room

4.32m x 4.24m (14' 2" x 13' 11")

Kitchen