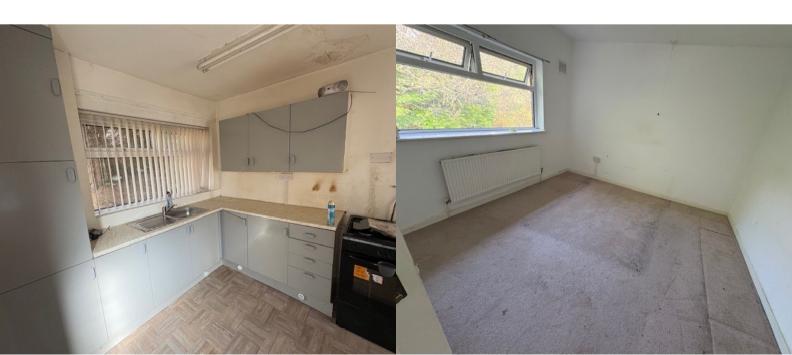

## **ROOM DESCRIPTIONS**

**Ground Floor** 

**Entrance Hallway** 

Sitting Room

3.8m x 3.6m (12' 6" x 11' 10")

**Dining Room** 

3m x 3.3m (9' 10" x 10' 10")

**Breakfast Kitchen** 

2.9m x 3.3m (9' 6" x 10' 10")

First Floor

**Bedroom One** 

3.9m x 3.4m (12' 10" x 11' 2") 3.9m x 3.4m (12' 10" x 11' 2")

**Bedroom Two** 

3.4m x 3.3m (11' 2" x 10' 10")

**Bedroom Three** 

2.7m x 2.6m (8' 10" x 8' 6")