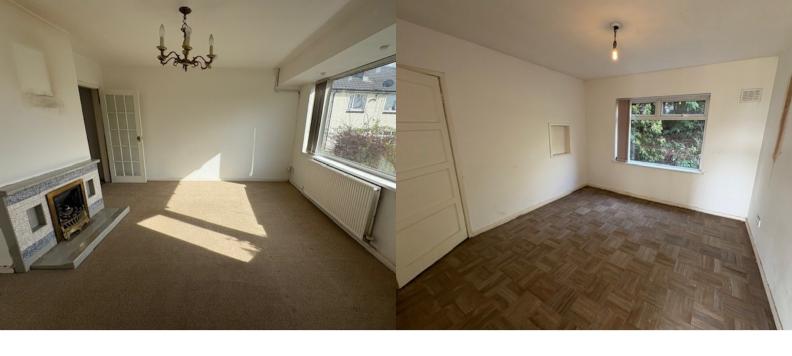

## **ROOM DESCRIPTIONS**

**Ground Floor** 

**Entrance Hallway** 

Sitting Room

3.8m x 3.6m (12' 6" x 11' 10")

**Dining Room** 

3m x 3.3m (9' 10" x 10' 10")

**Breakfast Kitchen** 