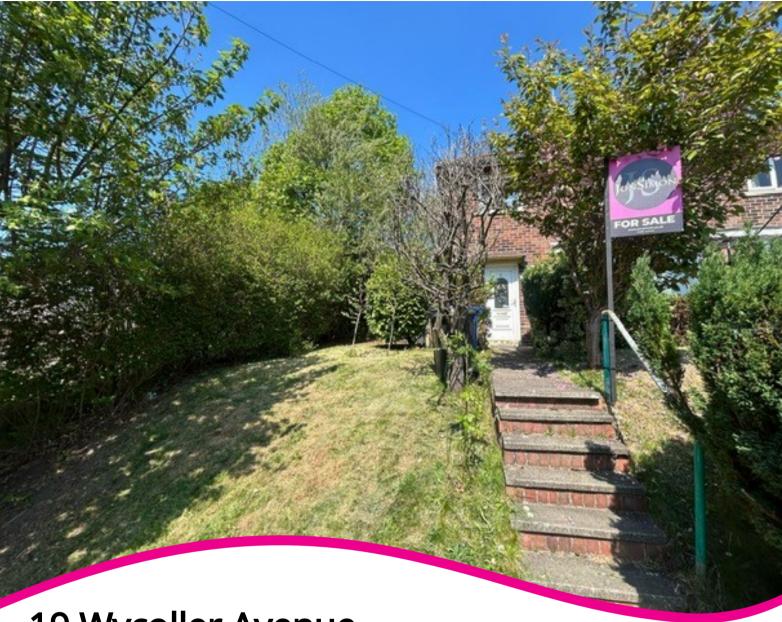

# 19 Wycoller Avenue, Burnley, Lancashire. BB10 4LF

- Offered for sale with no onward chain
- Popular elevated position
- Semi detached property
- Sure to catch the eye of anyone looking for their first home
- One large sitting room
- Separate dining room
- Breakfast kitchen

#### PROPERTY DESCRIPTION

!! Offered for sale with vacant possession !! This three bedroom semi detached property is found for sale with no onward chain, and is sure to catch the eye of anyone looking for their first home. Occupying an elevated position, the accommodation comprises of: a large sitting room to the front offering long distance views onto the surrounding countryside, separate dining room, breakfast kitchen, three first floor bedrooms an a two piece bathroom suite with separate W/C. Well maintained gardens to the front and rear. Warmed by gas central heating, and being Upvc double glazed throughout. EPC - E. Council Tax - Band A. Early viewing is a must!