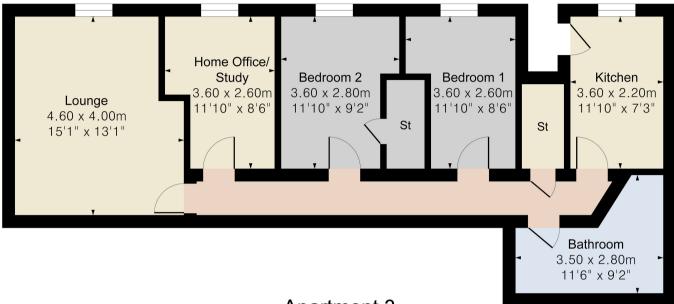

#### **ROOM DESCRIPTIONS**

Apartment 3

### Approximate Gross Internal Area = 84.00 sq m /904.16 sq ft

This Plan is for layout guidance only. Not drawn to scale unless stated. Windows and door openings are approximate. Whilst every care is taken in the preparation of this plan,

please check all dimensions shapes and compass bearings before making any decisions reliant upon them.

Burnley 31, Parker Lane, Burnley, BB11 2BU 01282 427445 info@jonsimon.co.uk