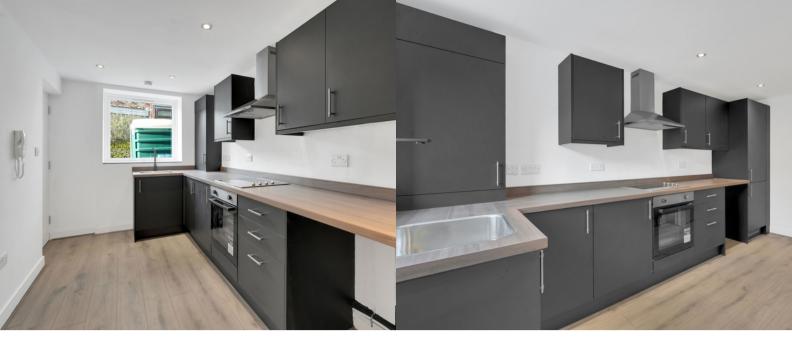

#### **!! NEWLY DEVELOPED APARTMENT !!**

This newly developed apartment in Weir Bacup offers contemporary living at its finest. With a spacious open plan kitchen and living area, modern fittings and appliances such as a built in fridge freezer, three bedrooms, a modern 3 piece bathroom suite with black fittings throughout, it really is a must see!! The property is warmed by gas central heating and fitted with a brand new combination boiler and includes industrial style black column radiators throughout. Located in a peaceful back water position, these apartments provide the perfect home with easy access to local amenities, schools, parks, and popular walking routes.