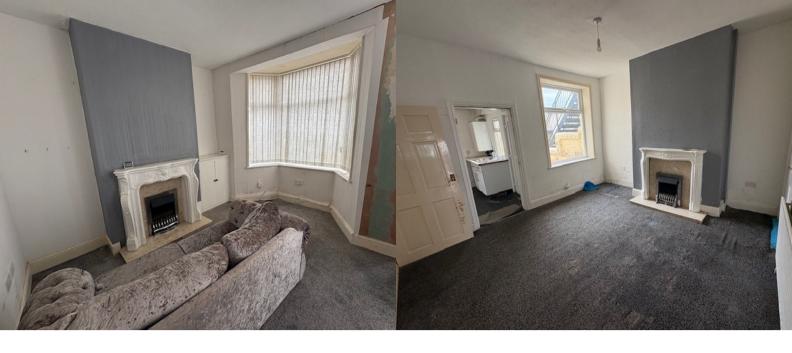

## **Sitting Room**

4.01m x 3.25m (13' 2" x 10' 8")

### Lounge

4.67m x 4.01m (15' 4" x 13' 2")