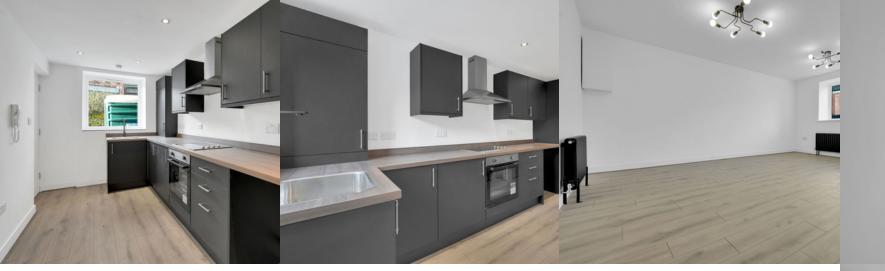

#### !! NEWLY DEVELOPED APARTMENT !!

This newly developed apartment in Weir Bacup offers contemporary living at its finest. With a spacious open plan kitchen and living area, modern fittings and appliances such as a built in fridge freezer, three bedrooms, a modern 3 piece bathroom suite with black fittings throughout, it really is a must see!! The property is warmed by gas central heating and fitted with a brand new combination boiler and includes industrial style black column radiators throughout. Located in a peaceful back water position, these apartments provide the perfect home with easy access to local amenities, schools, parks, and popular walking routes.

#### FEATURES

- Rent £995\*
- Deposit £995\*

- Modern light fittings throughout
- Brand new boiler