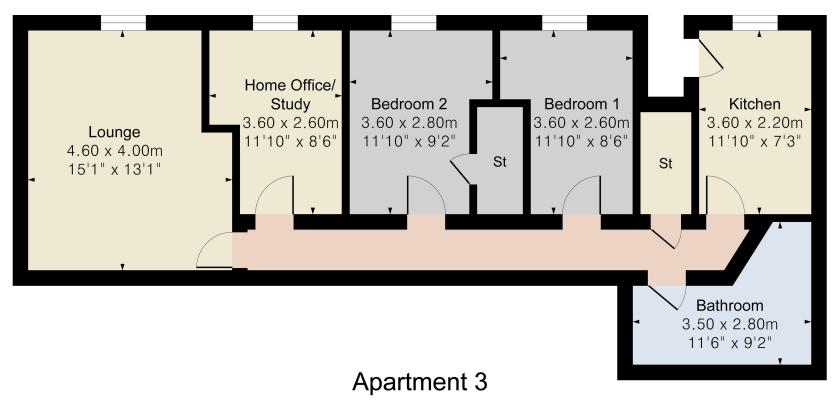

## Approximate Gross Internal Area = 84.00 sq m /904.16 sq ft

This Plan is for layout guidance only. Not drawn to scale unless stated. Windows and door openings are approximate. Whilst every care is taken in the preparation of this plan,

please check all dimensions shapes and compass bearings before making any decisions reliant upon them.

Burnley 31, Parker Lane, Burnley, BB11 2BU 01282 427445 info@jonsimon.co.uk