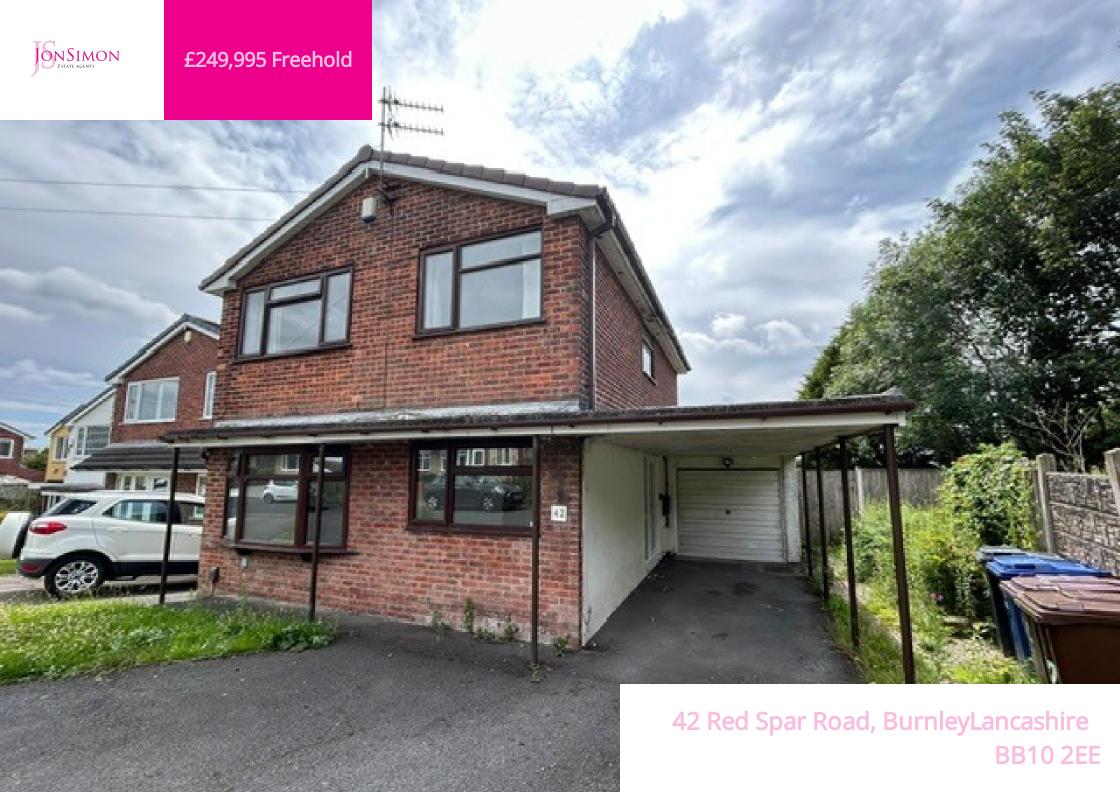

# PROPERTY DESCRIPTION

A spacious & modern throughout 4 bedroom detached situated on the brink of the ever popular Harle Syke, Burnley with driveway/garage front & garden to the rear. With an alarmed entrance hallway with French doors, living room, dining room with serving hatch to the kitchen & French doors leading the conservatory, contemporary fully fitted kitchen with integrated oven/hob & free standing dishwasher & downstairs W.C. To the first floor, 3 double bedrooms, 1 single bedroom & family bathroom with shower over bath. Early viewing is considered a must!

# **FEATURES**

- Modern throughout 4 bedroom detached property
- Situated on the brink of Harle Syke, Burnley
- Driveway to the front with garage & enclosed garden to the rear
- 3 double bedrooms & 1 single bedroom