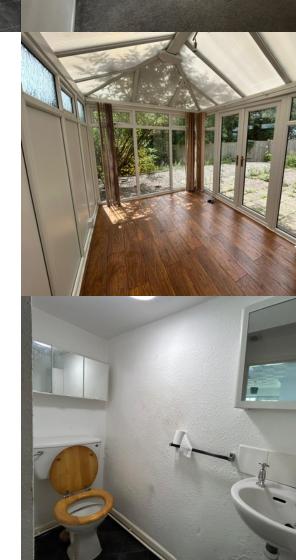

## Conservatory

The room benefits from UPVC brown window units & patio doors.

### **Downstairs W.C**

The room benefits from a downstairs W.C and sink under the stairs.