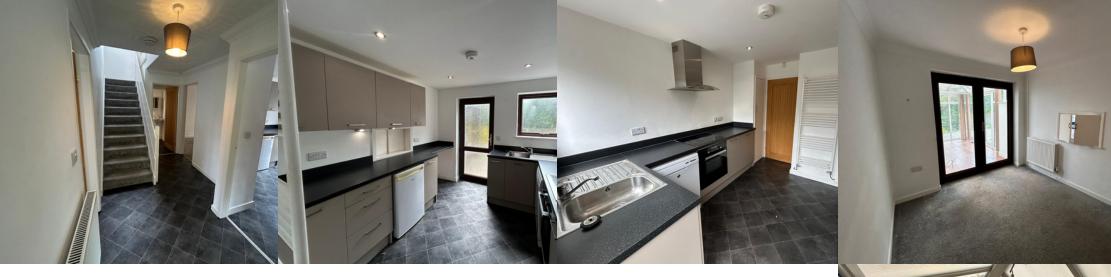

# GROUND FLOOR Entrance Hallway

The property is alarmed and benefits from UPVC French doors leading to the hallway.

#### Kitchen

The room benefits from fully fitted modern wall/base units & under cupboard lighting, integrated oven & hob, free standing dishwasher, X1 UPVC back door & window unit.