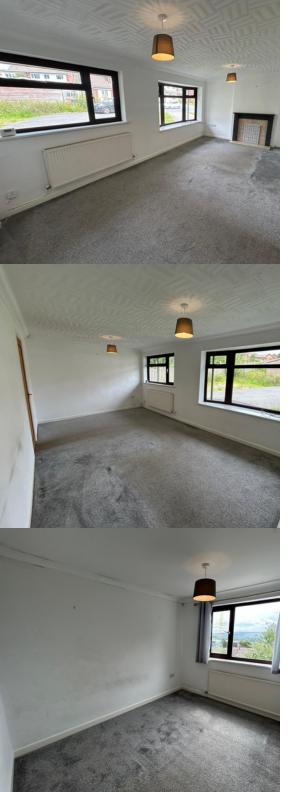

# Living Room

The room benefits from X3 UPVC brown window units & fireplace/surround & X1 radiator.

#### Master Bedroom

The room benefits from X1 UPVC window unit & radiator.

#### Second Bedroom

The room benefits from X1 UPVC window unit & radiator.

#### Third Bedroom

The room benefits from X1 UPVC window unit & radiator.

#### Fourth Bedroom

The room benefits from X1 UPVC window unit & radiator.