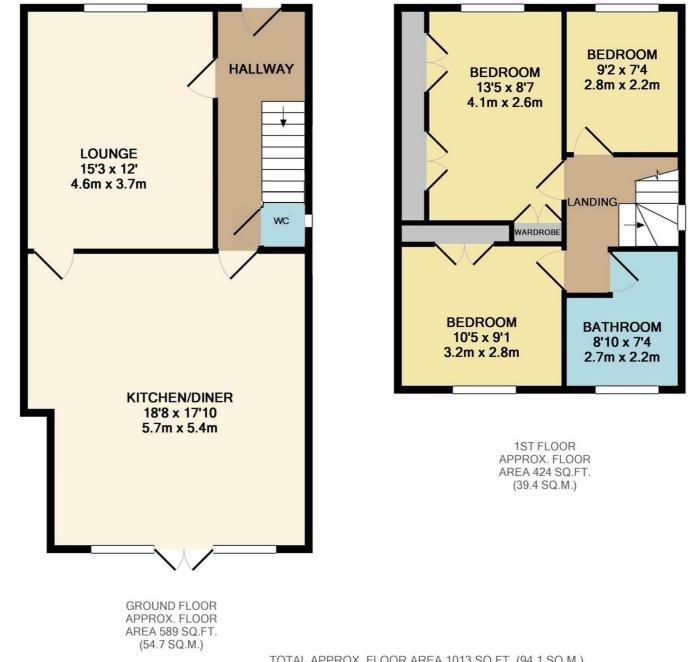

s, TV point and ceiling spot lights.

#### **Bedroom Two**

uPVC double glazed rear window, fitted wardrobes, radiator and ceiling point.

### **Bedroom Three**

uPVC double glazed front window, radiator and ceiling point.

### **Family Bathroom**

A modern four piece white bathroom suite comprising of a tiled bath with mixer tap and shower head, walk-in shower unit, low level w/c, wash hand basin with storage cupboard underneath, chrome heated towel radiator, LED lighting, tiled flooring and fully tiled walls, ceiling spot lights and uPVC double glazed rear window.

## Outside

### Gardens

Front: Block paved driveway for several cars, lawn area with border and shrubs.

Rear: Indian stone patio area, lawn area with borders and shrubs, large decked patio area, fence panel surround.









TOTAL APPROX. FLOOR AREA 1013 SQ.FT. (94.1 SQ.M.) Made with Metropix ©2017