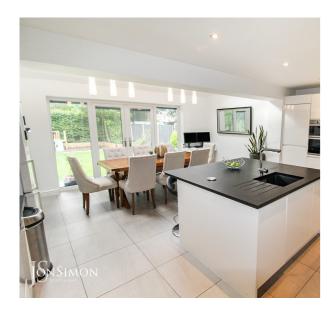

### Stunning Open Plan Kitchen/Diner

A superb modern fitted kitchen with a range of wall and base units with complementary work surface, single bowl sink with drainer, double electric oven, four ring electric hob with extractor above, integrated fridge, freezer and dishwasher, combi boiler, breakfast bar, TV point, tiled flooring, under floor heating, LED lighting, radiator, ceiling spot lights, three velux windows, ceiling points, uPVC double glazed French patio doors and windows.