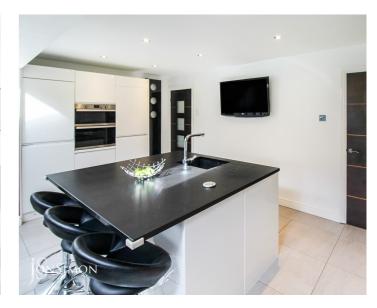

### Stunning Open Plan Kitchen/Diner

A superb modern fitted kitchen with a range of wall and base units with complementary work surface, single bowl sink with drainer, double electric oven, four ring electric hob with extractor above, integrated fridge, freezer and dishwasher, combi boiler, breakfast bar, TV point, tiled flooring, under floor heating, LED lighting, radiator, ceiling spot lights, three velux windows, ceiling points, uPVC double glazed French patio doors and windows.