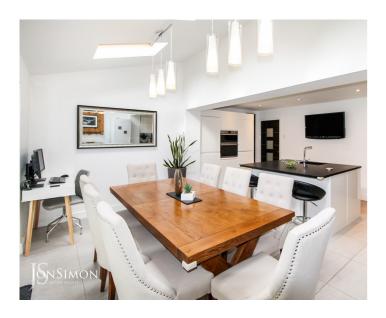

### Stunning Open Plan Kitchen/Diner

A superb modern fitted kitchen with a range of wall and base units with complementary work surface, single bowl sink with drainer, double electric oven, four ring electric hob with extractor above, integrated fridge, freezer and dishwasher, combi boiler, breakfast bar, TV point, tiled flooring, under floor heating, LED lighting, radiator, ceiling spot lights, three velux windows, ceiling points, uPVC double glazed French patio doors and windows.