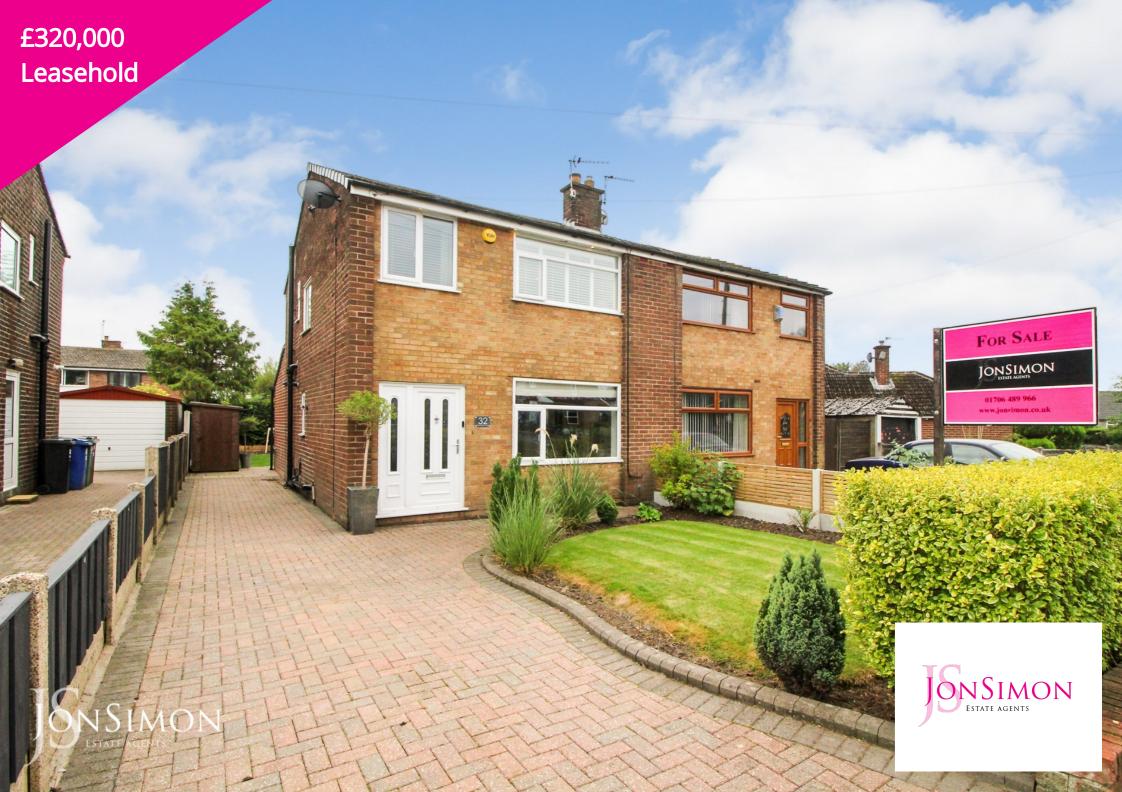

## **Features**

- Stunning high quality three bedroom extended semi detached home
- Spacious lounge
- Superb open plan fitted kitchen/diner and family room with built in appliances
- Fully double glazed and gas central heating
- Stunning four piece white bathroom
  suite
- Three good sized bedrooms
- Large entrance hallway & Guest wc

- The property has undergone a complete refurbishment throughout
- Outside there is a large block paved driveway to the front
- Well maintained front and rear landscaped gardens with patio area
- Situated in the heart of a very sought after area of Holcombe Brook
- Close to most local amenities and transport links
- Viewing is highly recommended to appreciate the size and condition of this lovely house

# **Summary of Property**

\*\*\* SUPERBLY PRESENTED THREE BEDROOM EXTENDED SEMI-DETACHED PROPERTY IN HOLCOMBE BROOK IN THE CATCHMENT AREA FOR WOODHEY HIGH SCHOOL \*\*\* LARGE DRIVEWAY \*\*\* LARGE OPEN PLAN DINING KITCHEN \*\*\* The current vendors present this property to a very high standard and therefore the property deserves immediate inspection. The accommodation comprises of entrance hallway, new guest wc, spacious lounge, stunning open plan dining and kitchen area with patio doors. Three good sized bedrooms with fitted wardrobes to all bedrooms. Modern four piece white family bathroom suite. Block paved driveway at the front for ample off road parking and a beautiful rear garden with patio area. Viewing is an absolute must as interest is due to extremely high and is strictly by appointment only.