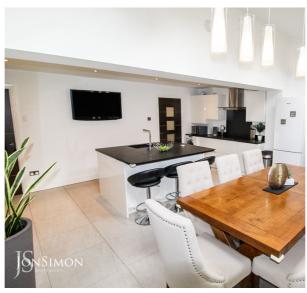

### Stunning Open Plan Kitchen/Diner

A superb modern fitted kitchen with a range of wall and base units with complementary work surface, single bowl sink with drainer, double electric oven, four ring electric hob with extractor above, integrated fridge, freezer and dishwasher, combi boiler, breakfast bar, TV point, tiled flooring, under floor heating, LED lighting, radiator, ceiling spot lights, three velux windows, ceiling points, uPVC double glazed French patio doors and windows.