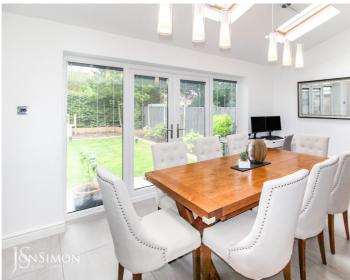

### Stunning Open Plan Kitchen/Diner

A superb modern fitted kitchen with a range of wall and base units with complementary work surface, single bowl sink with drainer, double electric oven, four ring electric hob with extractor above, integrated fridge, freezer and dishwasher, combi boiler, breakfast bar, TV point, tiled flooring, under floor heating, LED lighting, radiator, ceiling spot lights, three velux windows, ceiling points, uPVC double glazed French patio doors and windows.