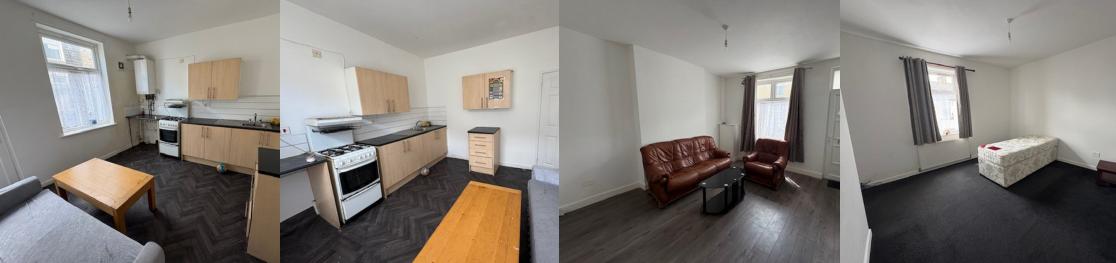

# **Ground Floor**

Sitting Room

3.6m x 4.3m (11' 10" x 14' 1")

Dining Kitchen

4.3m x 3.9m (14' 1" x 12' 10")