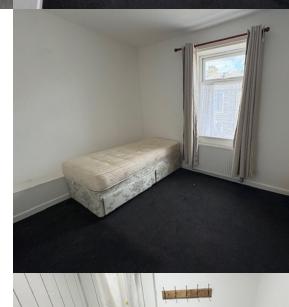

## First Floor

Bedroom One

3.9m x 3.6m (12' 10" x 11' 10")

Bedroom Two

3.9m x 3.5m (12' 10" x 11' 6")

Bathroom