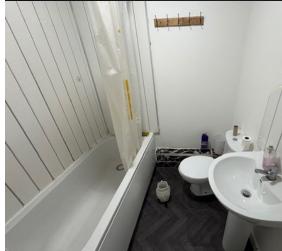

## First Floor

Bedroom One

3.9m x 3.6m (12' 10" x 11' 10")

Bedroom Two

3.9m x 3.5m (12' 10" x 11' 6")

Bathroom