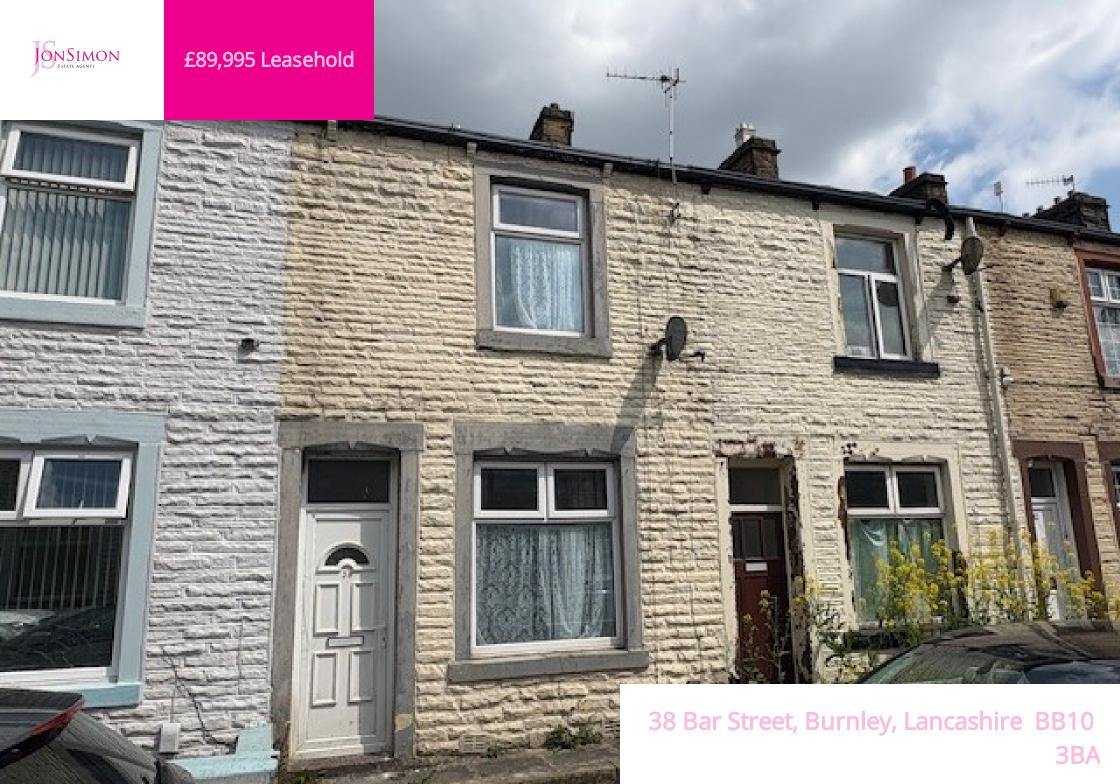

#### PROPERTY DESCRIPTION

!! Offered for sale with no onward chain !! This beautifully presented mid terrace home, is offered for sale with vacant possession, and is sure to catch the eye of anyone looking for their first home. The accommodation comprises of: one welcoming reception room, a dining kitchen, two generous double bedrooms to the first floor and a modern three piece bathroom suite. The property is warmed by gas central heating, and is Upvc double glazed throughout. There is a low maintenance yard to the rear. EPC - D. Council Tax - Band A. Early viewing is considered a must!

#### Further Information

The property is on a leasehold title, with the residue of a 999 year lease remaining.

The annual ground rent is £1.05

Council Tax - Band A

EPC - D

The property is located in an area considered low risk for surface water flooding.