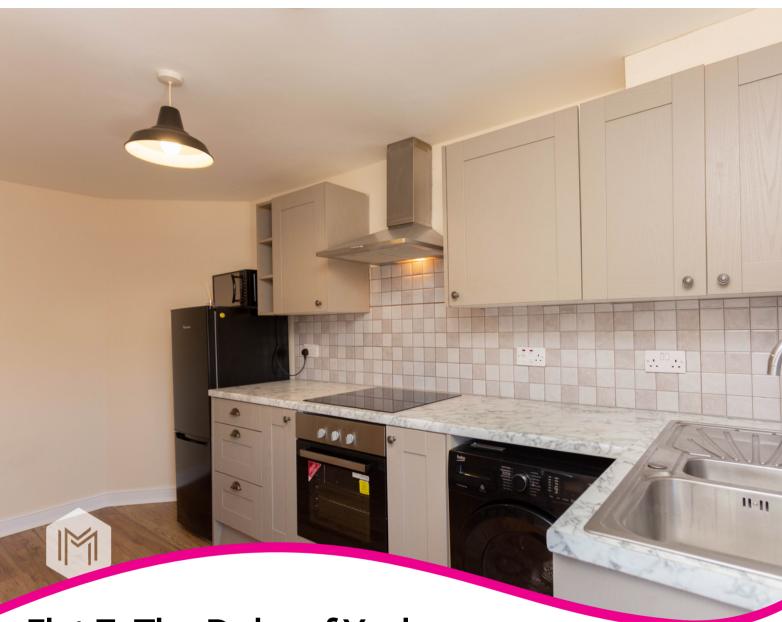

The apartment block is also protected by full CCTV.

The apartment boasts: An entrance hallway, leading to a fully fitted kitchen with integrated oven/hob, fridge, washing machine, small additional room for study or leisure to the first floor, two bedrooms and a stylish fitted shower room.

## Kitchen

A fully fitted kitchen with integrated oven/hob, washer/dryer, recycling bins to fall in line with a green ethos, laundry facilities, fridge freezer & a full first aid kit supplied also.

Bedroom 1