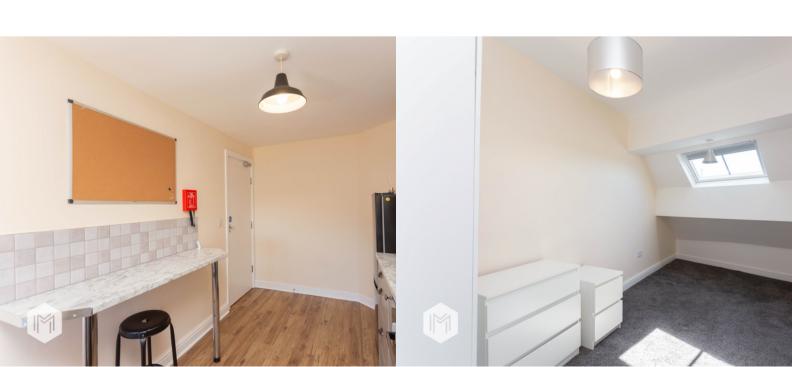

ntrance hallway, leading to a fully fitted kitchen with integrated oven/hob, fridge, washing machine, small additional room for study or leisure to the first floor, two bedrooms and a stylish fitted shower room.

All apartments are fitted with an electronic visual intercom, secure entrance to the complex itself & a fully integrated fire control system compliant with all current regulations.

No pets or smokers.

| Fees apply |

Rent in advance - £650

Deposit in advance - £650



## **ROOM DESCRIPTIONS**

# **GROUND FLOOR**

# **Entrance Hallway**

## Kitchen

A fully fitted kitchen with integrated oven/hob, washer/dryer, recycling bins to fall in line with a green ethos, laundry facilities, fridge freezer & a full first aid kit supplied also.

Bedroom 1

**Bedroom Two** 

Snug

Bathroom