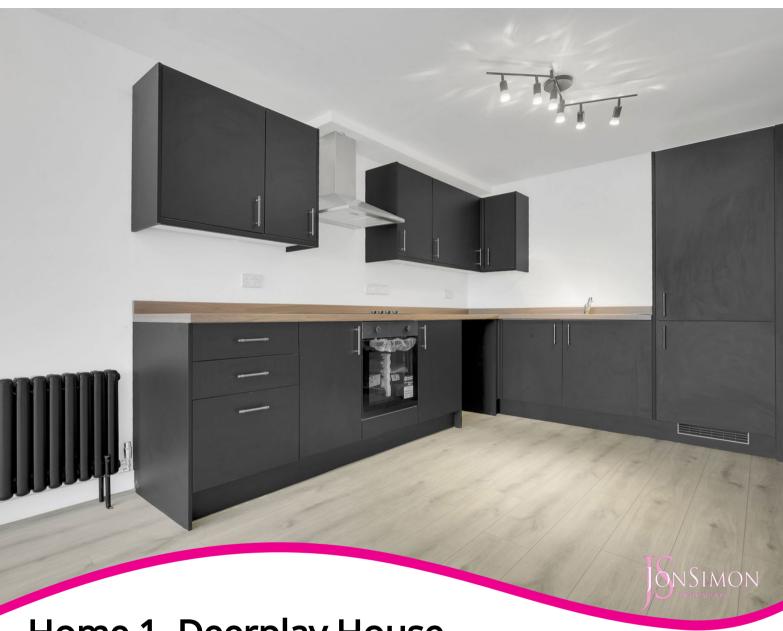

## PROPERTY DESCRIPTION

!! The perfect family home !! This brand new four bedroom home is found in the ever popular, rural setting of Weir and boasts incredible long distance views onto the surrounding countryside. The home has never been occupied and boasts an array of brand new fixtures and fittings, along with accommodation spread of three storeys and comprising of: an eye catching open plan sitting room and kitchen, four well proportioned bedrooms, and a brand new four piece bathroom suite. The tenant will also benefit from the solar panels that have been installed, the 'run off' from which will be benefiting the tenant and will reflect favourably on their energy bills. Allocated parking. EPC - TBC. Council Tax - TBC. Early viewing is considered a must!

**Ground Floor** 

**Entrance Hallway** 

**Storage Cupboard** 

First Floor

**Bedroom Four** 

4m x 2.3m (13' 1" x 7' 7")

Open Plan Living Space 9.4m x 3.2m (30' 10" x 10' 6") open with:

Kitchen