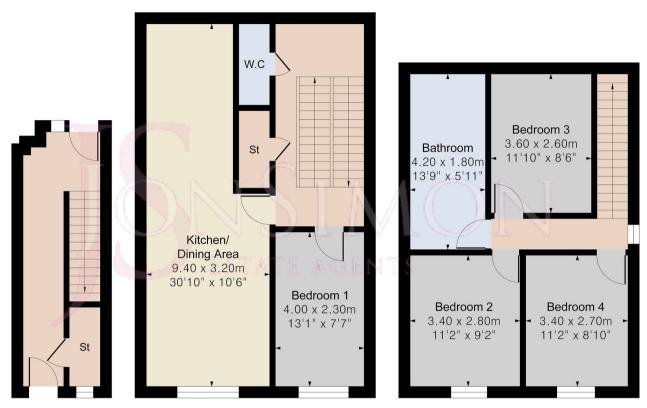

**Ground Floor** 

**Entrance Hallway** 

**Storage Cupboard** 

First Floor

**Bedroom Four** 

4m x 2.3m (13' 1" x 7' 7")

Open Plan Living Space 9.4m x 3.2m (30' 10" x 10' 6") open with:

Kitchen

Separate W/C

**Second Floor** 

**Bedroom One** 

3.6m x 2.6m (11' 10" x 8' 6")

**Bedroom Two** 

3.8m x 2.8m (12' 6" x 9' 2")

**Bedroom Three** 

3.4m x 2.7m (11' 2" x 8' 10")

**Family Bathroom** 

4.2m x 1.8m (13' 9" x 5' 11")

Outside

**Allocated Parking** 

For two cars.

Garage

Ground Floor First Floor

Second Floor

## Approximate Gross Internal Area = 111.79 sq m /1203.35 sq ft

This Plan is for layout guidance only. Not drawn to scale unless stated. Windows and door openings are approximate. Whilst every care is taken in the preparation of this plan,