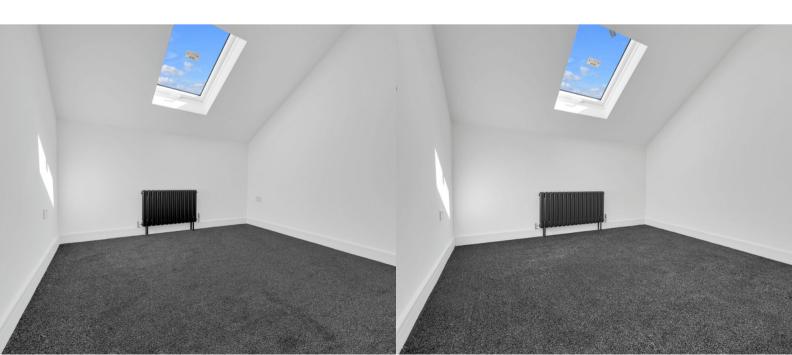

**Ground Floor** 

**Entrance Hallway** 

**Storage Cupboard** 

First Floor

**Bedroom Four** 

4m x 2.3m (13' 1" x 7' 7")

Open Plan Living Space 9.4m x 3.2m (30' 10" x 10' 6") open with:

Kitchen

Separate W/C

**Second Floor** 

**Bedroom One** 

3.6m x 2.6m (11' 10" x 8' 6")

**Bedroom Two** 

3.8m x 2.8m (12' 6" x 9' 2")

**Bedroom Three** 

3.4m x 2.7m (11' 2" x 8' 10")