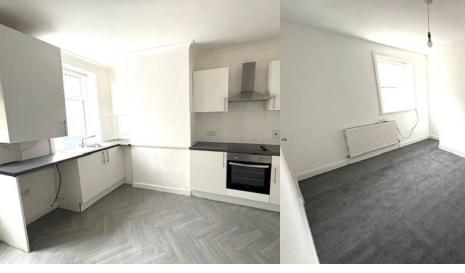

## PROPERTY DESCRIPTION

!! Recently refurbished throughout !! This immaculately presented mid terrace home is found just a short drive from Darwen town centre and is sure to catch the eye of anyone looking for their first move. The accommodation comprises of: one welcoming reception room, a modern fitted kitchen, two first floor bedrooms, and a modern three piece bathroom suite. There is a low maintenance yard to the rear. The property is warmed by gas central heating, and is Upvc double glazed throughout. EPC - C. Council Tax - Band A. Early viewing is considered a must!

## ROOM DESCRIPTIONS

Ground Floor

Entrance Hallway

Sitting Room

Dining Kitchen

First Floor

Bedroom One

Bedroom Two