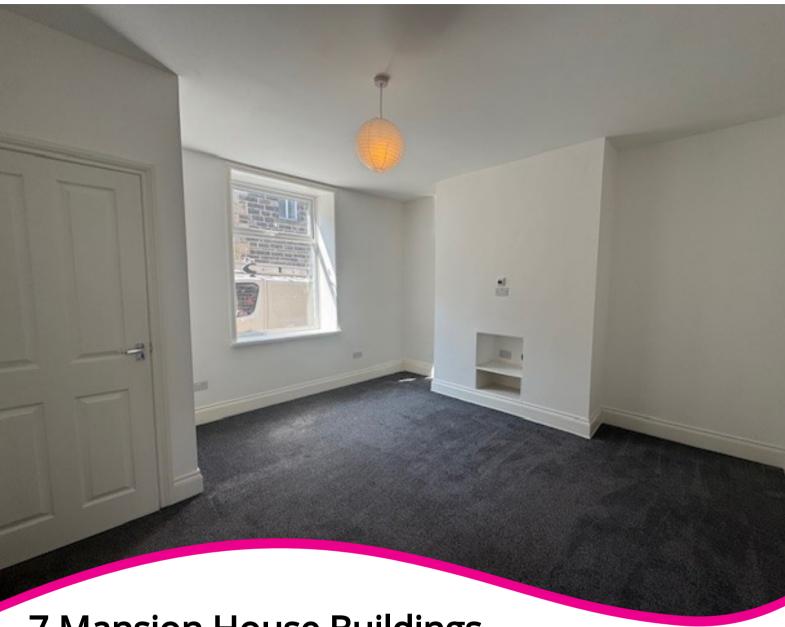

## **PROPERTY DESCRIPTION**

|Newly renovated!|

Situated in the ever popular Crawshawbooth village, we offer a 2 bedroom, newly renovated cottage.

With an entrance vestibule leading to the living room, a fully fitted modern kitchen with integrated features and cellar, ideal for storage.

## **ROOM DESCRIPTIONS**

**Entrance vestibule** 

**Ground floor** 

Living room

Kitchen

Cellar

First floor

Bedroom 1