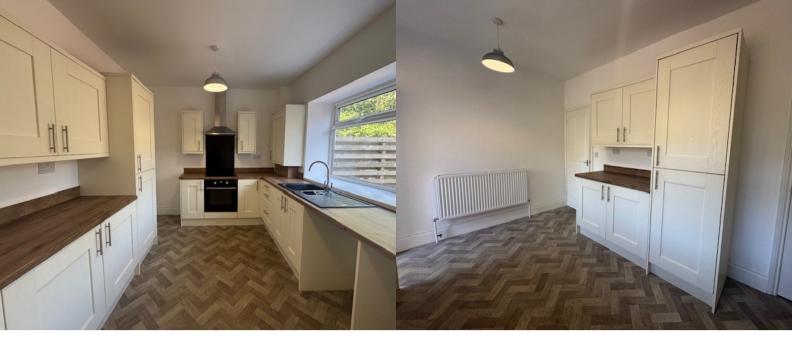

## **PROPERTY DESCRIPTION**

|Newly renovated!|

Situated in the ever popular Crawshawbooth village, we offer a 2 bedroom, newly renovated cottage.

With an entrance vestibule leading to the living room, a fully fitted modern kitchen with integrated features and cellar, ideal for storage.

## **ROOM DESCRIPTIONS**

**Entrance vestibule** 

**Ground floor** 

Living room

Kitchen

Cellar

First floor

Bedroom 1