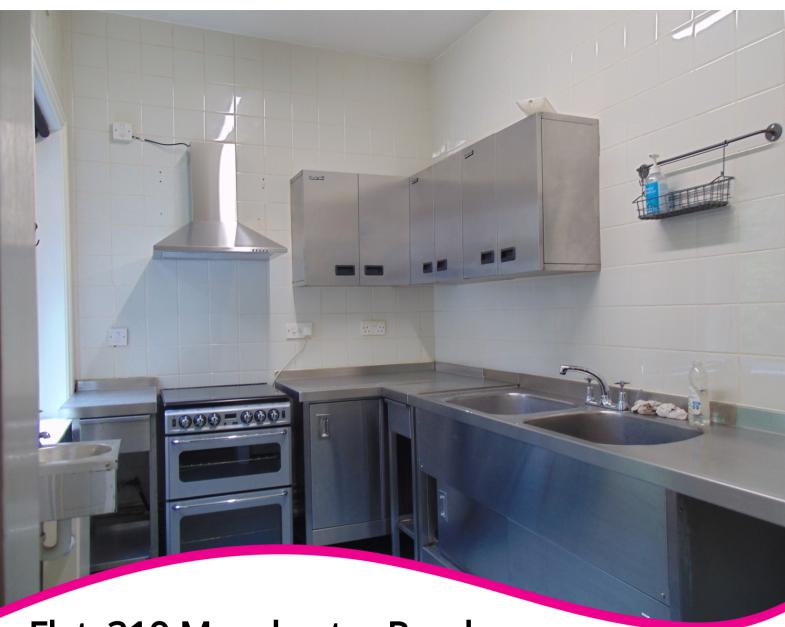

To the first floor, a fully fitted kitchen with integrated oven/hob leading to a generously sized living room.

To the second floor, a large landing space ideal for an office/dressing room/ additional living room, 1 double bedroom, 1 toilet & basin & wet room.

## **ROOM DESCRIPTIONS**

**GROUND FLOOR** 

**Entrance/Court Yard & Storage Room** 

FIRST FLOOR

**KITCHEN** 

LIVING ROOM

SECOND FLOOR

LANDING