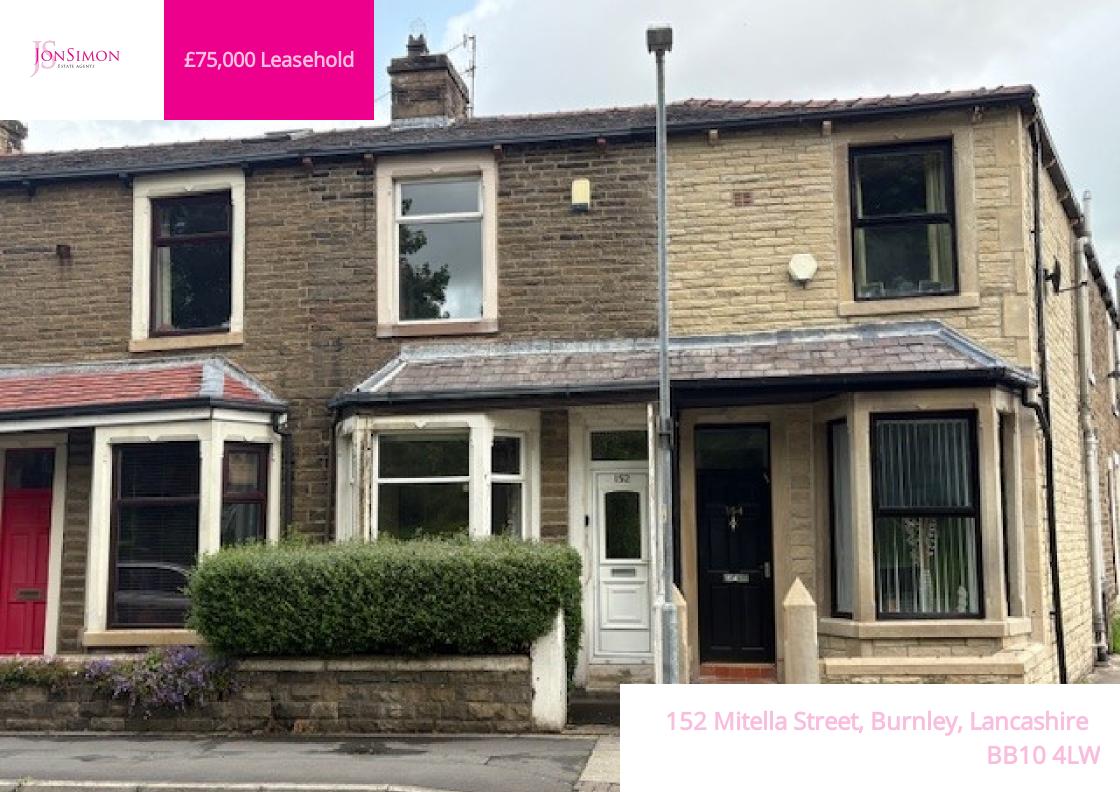

### PROPERTY DESCRIPTION

!! Offered for sale with no onward chain !! We are delighted to offer for sale this two bedroom mid terrace property that offers an impressive open aspect to the front over to Towneley Park. The accommodation is in need of some cosmetic updating but comprises of: two separate reception rooms, a basic fitted kitchen, two first floor bedrooms, and a three piece bathroom suite. The property is double glazed throughout and has a low maintenance yard to the rear. Ideal for anyone looking for their first home. Suitable for buy to let investment. EPC - TBC. Council Tax - Band A. Early viewing is considered a must!

# FEATURES

- Offered for sale with no onward chain vacant possession
- The perfect first home
- Suitable for buy to let investment
- In need of some cosmetic updating
- Two separate reception rooms
- Basic fitted kitchen
- Two well proportioned first floor bedrooms

- Three piece bathroom suite
- Upvc double glazed throughout
- Low maintenance yard to the rear
- EPC TBC
- Council Tax Band A
- Early viewing is a must!