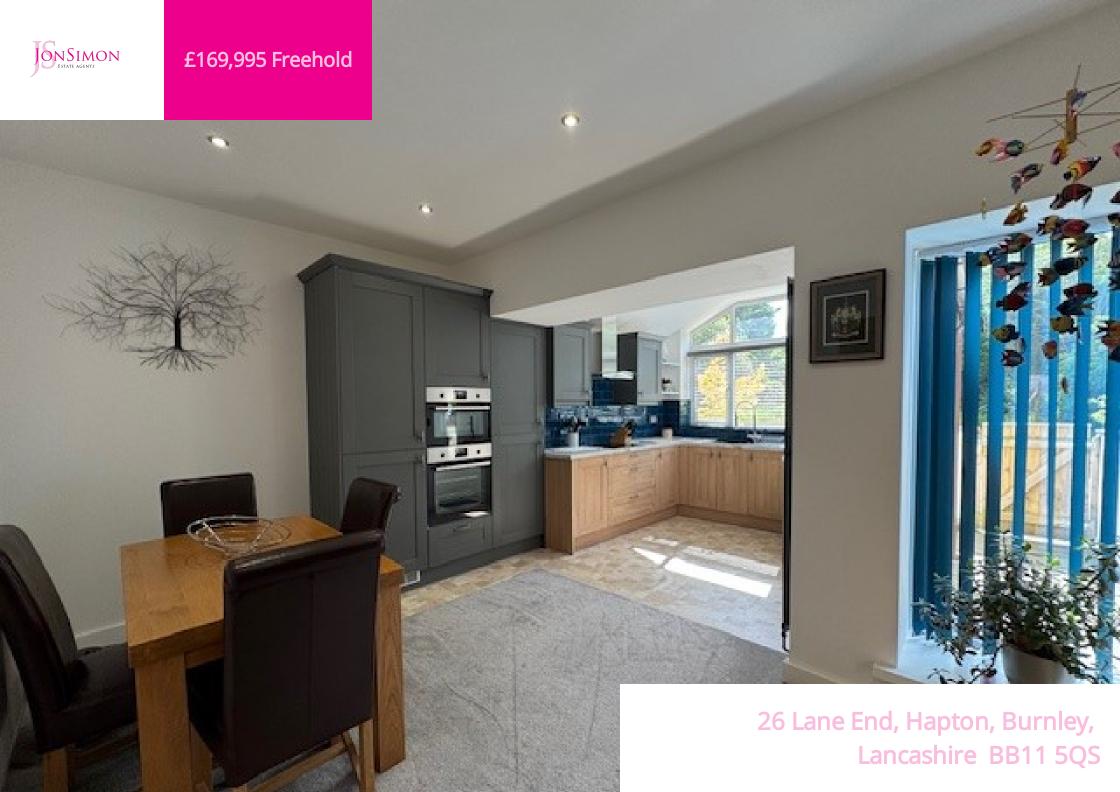

#### PROPERTY DESCRIPTION

!! Immaculately presented throughout !! Having undergone a complete scheme of refurbishment by the current owners, this sizable mid terrace home offers impressively finished accommodation spread across three storeys. The property comprises of: a welcoming reception room, an eye catching open plan dining kitchen with a range of contrast fitted units, two first floor bedrooms - one being a generous double, a recently fitted three piece bathroom suite with a further double bedroom found in the loft conversion. The property is warmed by gas central heating - run from a modern combination boiler, and is Upvc double glazed throughout. As part of the refurbishment the property was taken back to brick, and was rewired, replumbed and had a new roof installed. EPC - TBC. Council Tax - Band A. Early viewing is considered a must!

### **FEATURES**

- Immaculately presented throughout
- Having undergone a complete scheme of refurbishment
- Sizeable mid terrace home with accommodation spread across three storeys
- One welcoming reception room
- Eye catching modern kitchen with a range of 'contrast' units
- Open plan dining kitchen