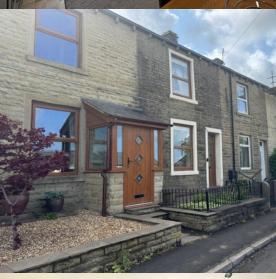

#### PROPERTY DESCRIPTION

!! Immaculately presented throughout !! Having undergone a complete scheme of refurbishment by the current owners, this sizable mid terrace home offers impressively finished accommodation spread across three storeys. The property comprises of: a welcoming reception room, an eye catching open plan dining kitchen with a range of contrast fitted units, two first floor bedrooms - one being a generous double, a recently fitted three piece bathroom suite with a further double bedroom found in the loft conversion. The property is warmed by gas central heating - run from a modern combination boiler, and is Upvc double glazed throughout. As part of the refurbishment the property was taken back to brick, and was rewired, replumbed and had a new roof installed. EPC - TBC. Council Tax - Band A. Early viewing is considered a must!