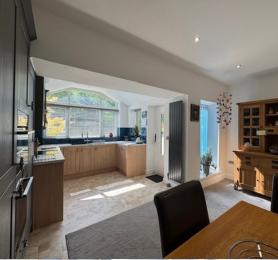

#### PROPERTY DESCRIPTION

!! Immaculately presented throughout !! Having undergone a complete scheme of refurbishment by the current owners, this sizable mid terrace home offers impressively finished accommodation spread across three storeys. The property comprises of: a welcoming reception room, an eye catching open plan dining kitchen with a range of contrast fitted units, two first floor bedrooms - one being a generous double, a recently fitted three piece bathroom suite with a further double bedroom found in the loft conversion. The property is warmed by gas central heating - run from a modern combination boiler, and is Upvc double glazed throughout. As part of the refurbishment the property was taken back to brick, and was rewired, replumbed and had a new roof installed. EPC - TBC. Council Tax - Band A. Early viewing is considered a must!

### **FEATURES**

- Immaculately presented throughout
- Having undergone a complete scheme of refurbishment
- Sizeable mid terrace home with accommodation spread across three storeys
- One welcoming reception room
- Eye catching modern kitchen with a range of 'contrast' units
- Open plan dining kitchen