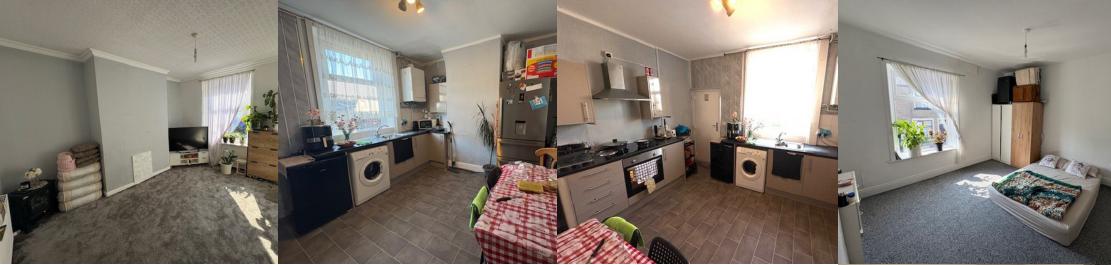

# Sitting Room

4.2m x 3.9m (13' 9" x 12' 10")

# Dining Kitchen

3.9m x 3.3m (12' 10" x 10' 10")