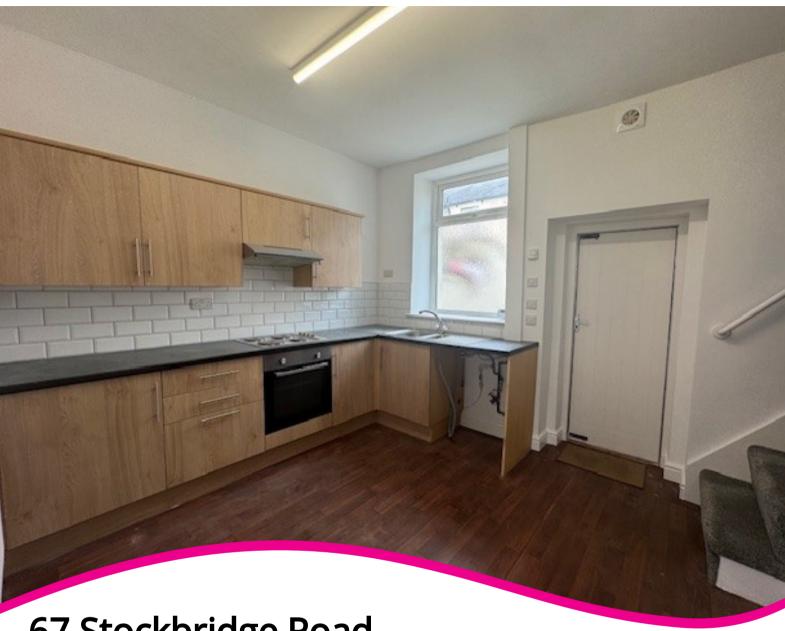

## **PROPERTY DESCRIPTION**

| New to the market |

Situated on the outskirts of Padiham Centre, we offer a forecourt fronted, 2 bedroom property.

With an entrance leading to the front reception room, a further fully fitted kitchen with integrated oven/hob and enclosed yard to the rear.

## **ROOM DESCRIPTIONS**

**Ground floor** 

Living room

Kitchen

First floor

Bedroom 1

Bedroom2

Bathroom