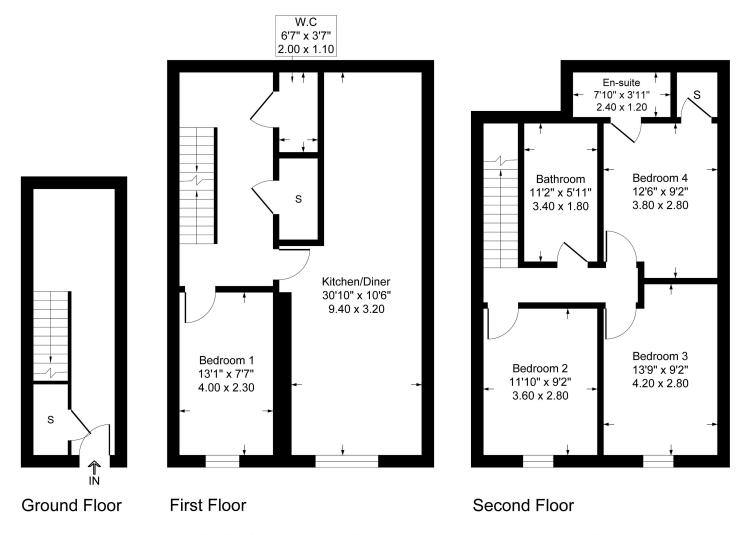

## PROPERTY DESCRIPTION

!! The perfect family home !! This brand new four bedroom home is found in the ever popular, rural setting of Weir and boasts incredible long distance views onto the surrounding countryside. The home has never been occupied and boasts an array of brand new fixtures and fittings, along with accommodation spread of three storeys and comprising of: an eye catching open plan sitting room and kitchen, four well proportioned bedrooms - the main bedroom benefitting from an en-suite shower room and a walk in wardrobe, and a brand new four piece bathroom suite. The tenant will also benefit from the solar panels that have been installed, the 'run off' from which will be benefiting the tenant and will reflect favourably on their energy bills. Allocated parking. EPC - TBC. Council Tax - TBC. Early viewing is considered a must!

Deer play House 2
Approximate Gross Internal Floor Area = 120.3 sq m / 1295 sq ft

Illustration for identification purposes only, measurements are approximate, not to scale.