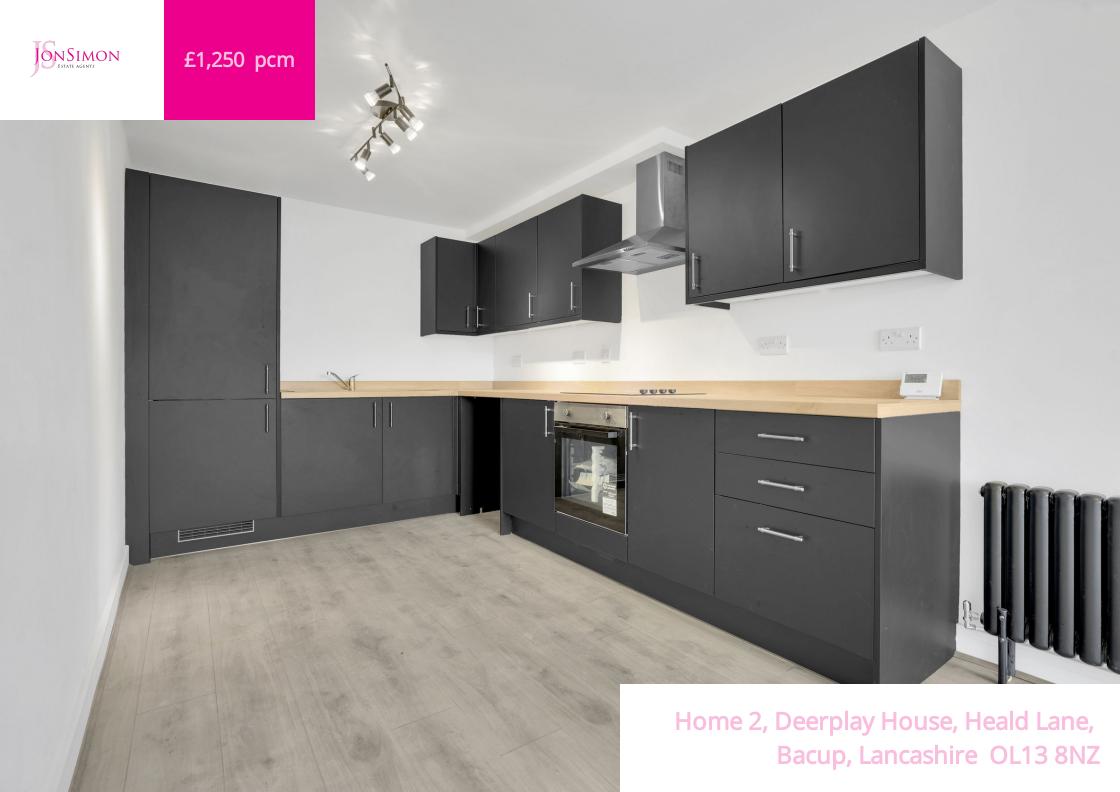

## PROPERTY DESCRIPTION

!! The perfect family home !! This brand new four bedroom home is found in the ever popular, rural setting of Weir and boasts incredible long distance views onto the surrounding countryside. The home has never been occupied and boasts an array of brand new fixtures and fittings, along with accommodation spread of three storeys and comprising of: an eye catching open plan sitting room and kitchen, four well proportioned bedrooms - the main bedroom benefitting from an en-suite shower room and a walk in wardrobe, and a brand new four piece bathroom suite. The tenant will also benefit from the solar panels that have been installed, the 'run off' from which will be benefiting the tenant and will reflect favourably on their energy bills. Allocated parking. EPC - TBC. Council Tax - TBC. Early viewing is considered a must!

## **FEATURES**

- The perfect first home
- Brand new four bedroom home
- Popular rural setting
- Long distance views onto the surrounding countryside
- The property has never been occupied!
- Open plan sitting room and impressive fitted kitchen
- Four generous bedrooms