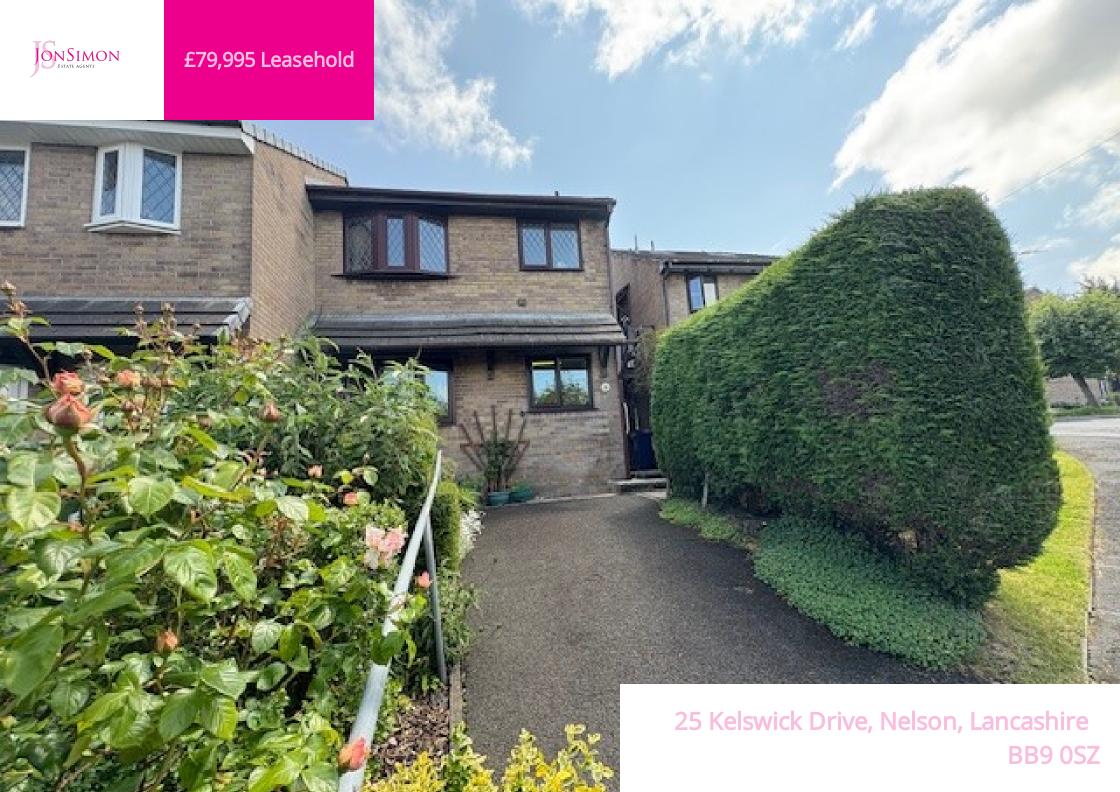

# PROPERTY DESCRIPTION

!! Offered for sale with no onward chain !! We are delighted to offer for sale this beautifully presented, two bedroom ground floor apartment located on the ever popular Kelswick Drive. Offering long distance views from its elevated position the property has the added benefits of a driveway to the front, providing off road parking and offers accommodation comprising of: one welcoming reception room, a modern fitted kitchen, two well proportioned bedrooms - the main benefitting from fitted storage, and three piece bathroom suite. A mature garden to the front complete with hedges shrubs and plants. The property is warmed by gas central heating, and is Upvc double glazed throughout. EPC - TBC. Council Tax - Band A. Early viewing is considered a must!

## **FEATURES**

- Offered for sale with no onward chain
- Vacant possession
- Beautifully presented throughout
- Long distance views to the front from it's elevated position
- Ground Floor Apartment
- One welcoming reception room
- Two bedrooms the main benefiting from built in storage
- Modern fitted kitchen

## Outside

## Driveway

Providing off road parking to the front