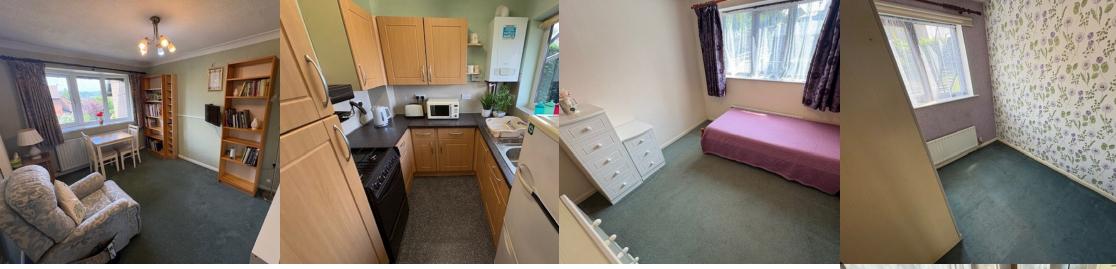

# Sitting Room

12' 7" x 9' 0" (3.84m x 2.74m)

#### Modern Fitted Kitchen

7' 0" x 6' 10" (2.13m x 2.08m)

#### Bedroom One

10' 0" x 9' 2" (3.05m x 2.79m)

#### Bedroom Two

8' 4" x 7' 0" (2.54m x 2.13m)