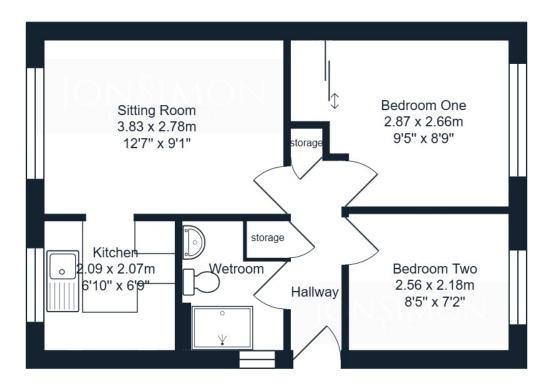

# **Kelswick Drive, Nelson, BB9 0SZ**

Total Area: 36.9 m<sup>2</sup> ... 398 ft<sup>2</sup>

All measurements are approximate and for display purposes only.