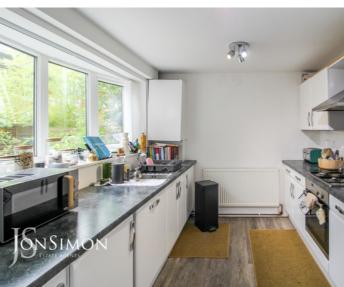

#### **Entrance Hallway**

**Lounge** 5.99m x 4.78m (19'8" x 15'8") -

**Kitchen** 3.23m x 2.62m (10'7" x 8'7") -