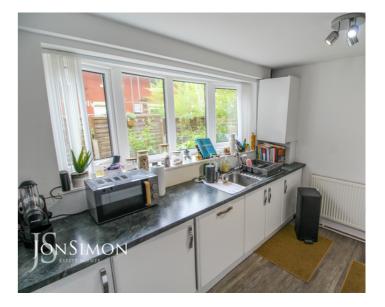

#### **Entrance Hallway**

**Lounge** 5.99m x 4.78m (19'8" x 15'8") -

**Kitchen** 3.23m x 2.62m (10'7" x 8'7") -