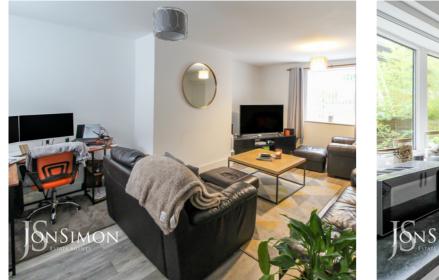

#### **Entrance Hallway**

**Lounge** 5.99m x 4.78m (19'8" x 15'8") -

**Kitchen** 3.23m x 2.62m (10'7" x 8'7") -