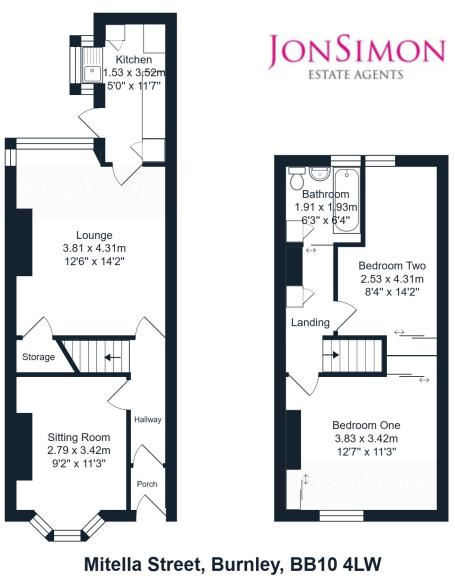

## **ROOM DESCRIPTIONS**

**Ground Floor** 

Entrance Porch

**Entrance Hallway** 

Sitting Room 2.79m x 3.42m (9' 2" x 11' 3")

Lounge 4.310m x 3.82m (14' 2" x 12' 6")

**Kitchen** 3.52m x 1.53m (11' 7" x 5' 0")

**First Floor** 

Bedroom One 3.83m x 3.42m (12' 7" x 11' 3")

Bedroom Two 2.53m x 3.41m (8' 4" x 11' 2")

Bathroom

Outside

**Rear Yard** 

**Further Information** 

Further Information

Total Area: 75.0 m<sup>2</sup> ... 807 ft<sup>2</sup>

All measurements are approximate and for display purposes only.