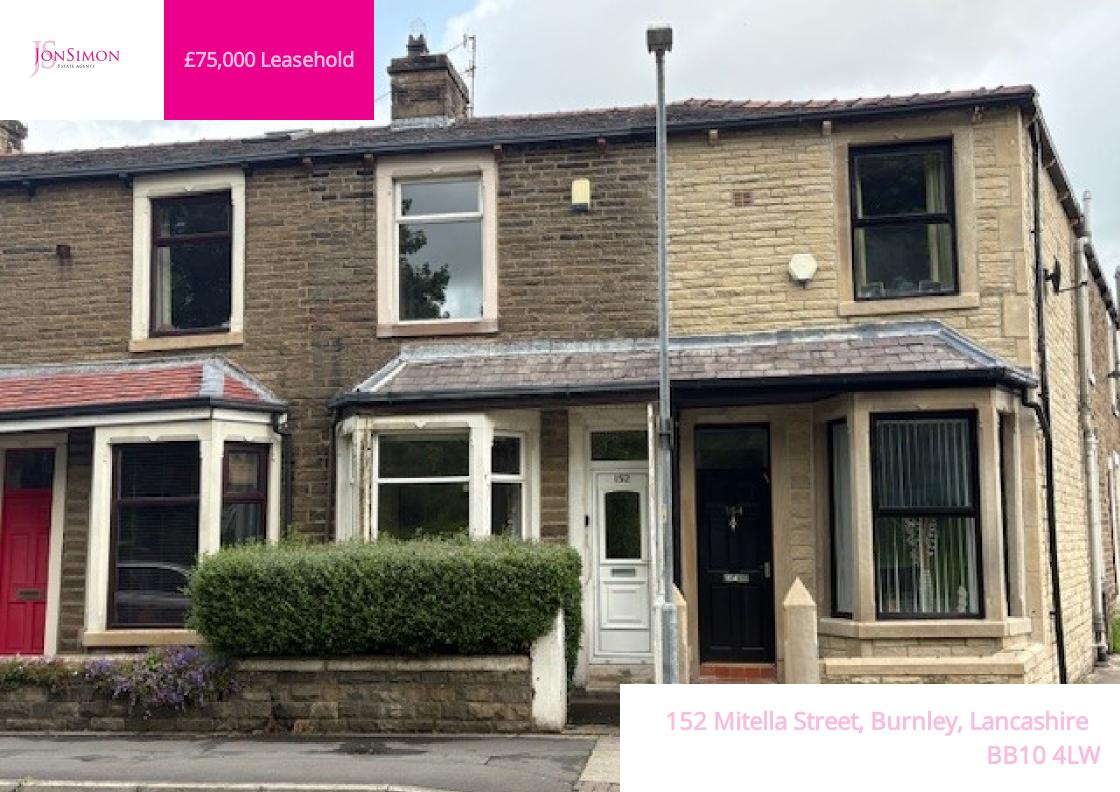

## PROPERTY DESCRIPTION

!! Offered for sale with no onward chain !! We are delighted to offer for sale this two bedroom mid terrace property that offers an impressive open aspect to the front over to Towneley Park. The accommodation is in need of some cosmetic updating but comprises of: two separate reception rooms, a basic fitted kitchen, two first floor bedrooms, and a three piece bathroom suite. The property is double glazed throughout and has a low maintenance yard to the rear. Ideal for anyone looking for their first home. Suitable for buy to let investment. EPC - TBC. Council Tax - Band A. Early viewing is considered a must!

The property is on a leasehold title, with the residue of a 999 year lease remaining. The annual ground rent is £1.05. Mobile and broadband services are offered by a number of companies, and ultrafast is available. According to gov.uk the flood risk is considered to be low for surface water flooding and the year chance of flooding between 2040 and 2060, is also considered to be low. EPC - TBC Council Tax - Band A