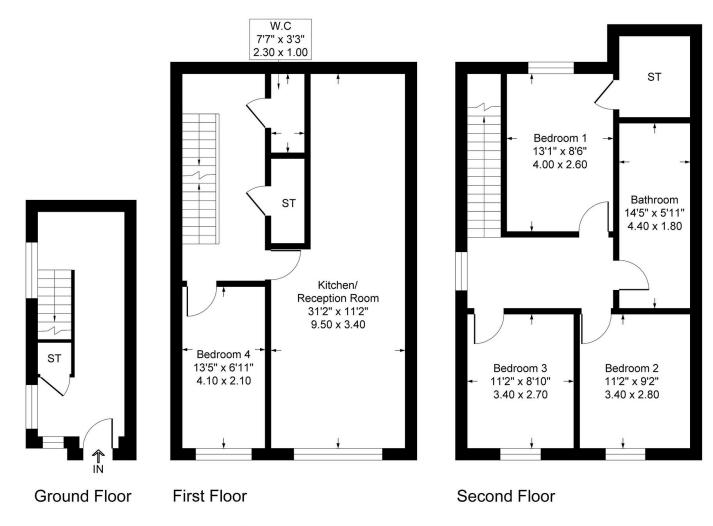

## ROOM DESCRIPTIONS

Deerplay House 3
Approximate Gross Internal Floor Area = 122.2 sq m / 1316 sq ft

Illustration for identification purposes only, measurements are approximate, not to scale.