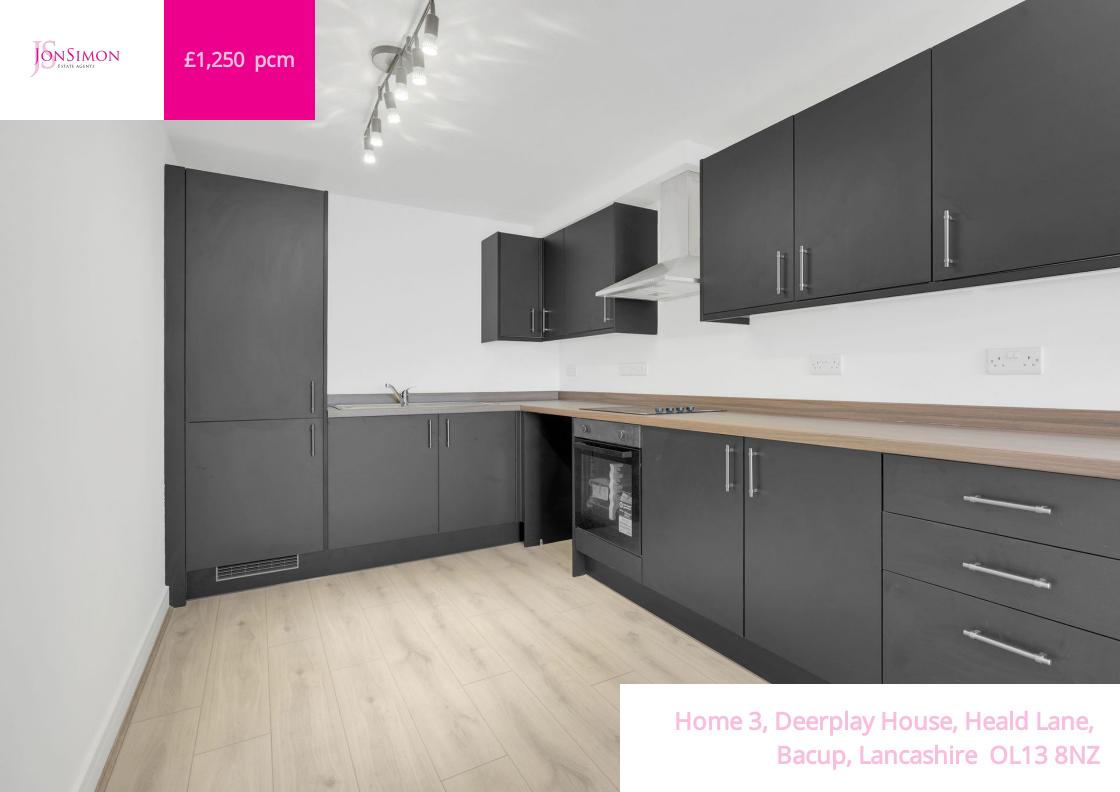

## PROPERTY DESCRIPTION

!! The perfect family home !! This brand new four bedroom home is found in the ever popular, rural setting of Weir and boasts incredible long distance views onto the surrounding countryside. The home has never been occupied and boasts an array of brand new fixtures and fittings, along with accommodation spread of three storeys and comprising of: an eye catching open plan sitting room and kitchen, four well proportioned bedrooms and a brand new four piece bathroom suite. The tenant will also benefit from the solar panels that have been installed, the 'run off' from which will be benefiting the tenant and will reflect favourably on their energy bills. Allocated parking. EPC - TBC. Council Tax - TBC. Early viewing is considered a must!