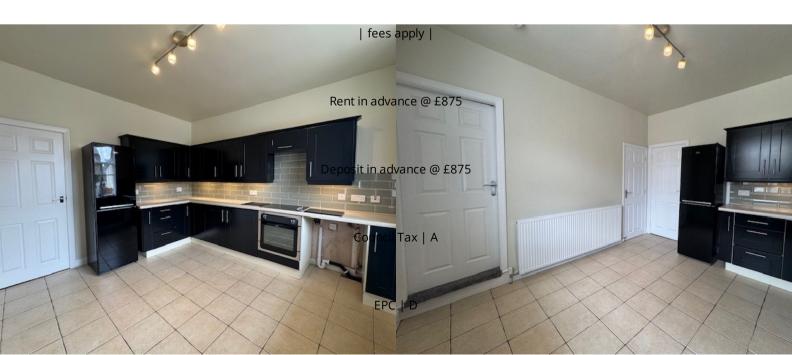

## 9 Cross Street, Worsthorne, Burnley, Lancashire. BB10 3ND

- Rent in advance | £875
- Deposit in advance | £875

- Council Tax | A
- EPC | D

## **PROPERTY DESCRIPTION**

| New to the market |

Situated in the ever popular rural village of Worsthorne, we offer a immaculately presented, 2 bedroom cottage.

With an entrance vestibule leading to the front reception room with feature fireplace & surround , a generously sized, fully fitted dining kitchen with integrated & free standing features and also benefitting from understairs storage.