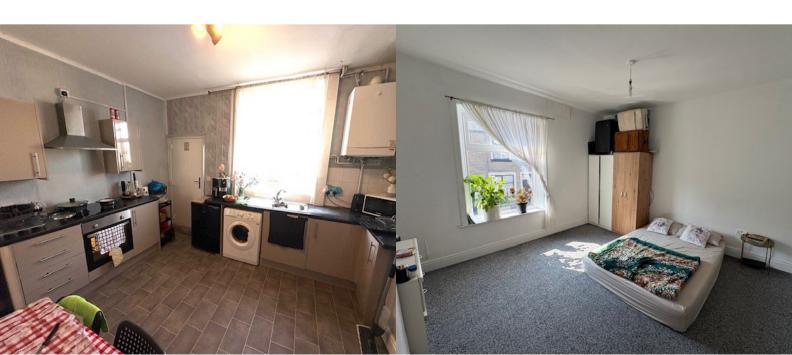

## Dining Kitchen

3.9m x 3.3m (12' 10" x 10' 10")

## **Bedroom One**

4.2m x 3.9m (13' 9" x 12' 10")