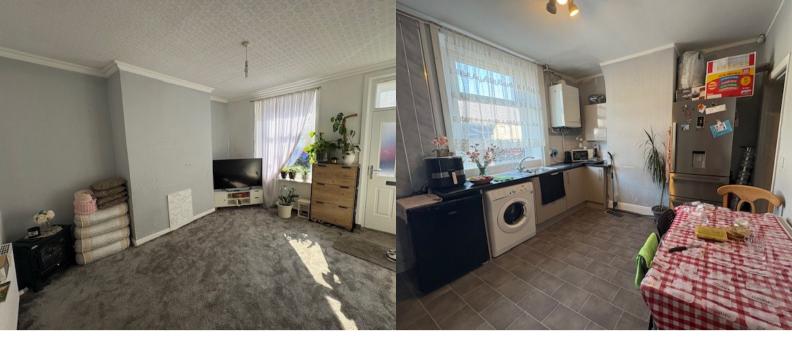

# **Sitting Room**

4.2m x 3.9m (13' 9" x 12' 10")

## Dining Kitchen

3.9m x 3.3m (12' 10" x 10' 10")