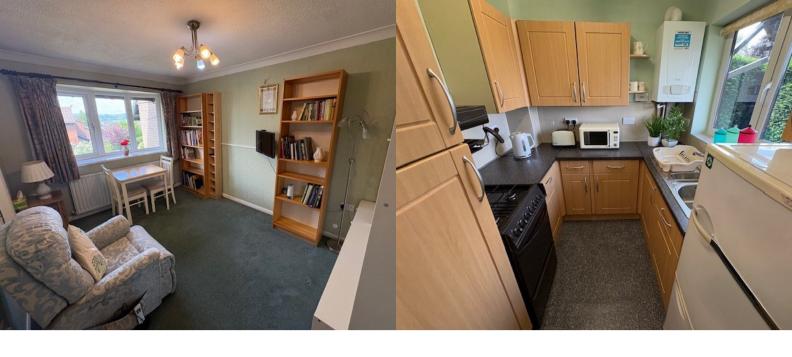

### **Entrance Hallway**

Sitting Room

12' 7" x 9' 0" (3.84m x 2.74m)

Modern Fitted Kitchen

7' 0" x 6' 10" (2.13m x 2.08m)

**Bedroom One** 

10' 0" x 9' 2" (3.05m x 2.79m)

**Bedroom Two** 