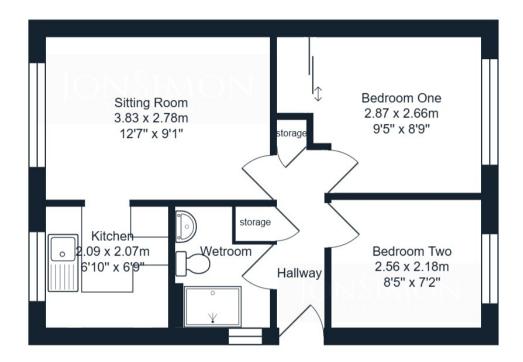

## **Ground Floor Apartment**

### **Entrance Hallway**

Sitting Room

12' 7" x 9' 0" (3.84m x 2.74m)

Modern Fitted Kitchen

7' 0" x 6' 10" (2.13m x 2.08m)

**Bedroom One** 

10' 0" x 9' 2" (3.05m x 2.79m)

**Bedroom Two** 

8' 4" x 7' 0" (2.54m x 2.13m)

Wet Room

Outside

Driveway

Providing off road parking to the front