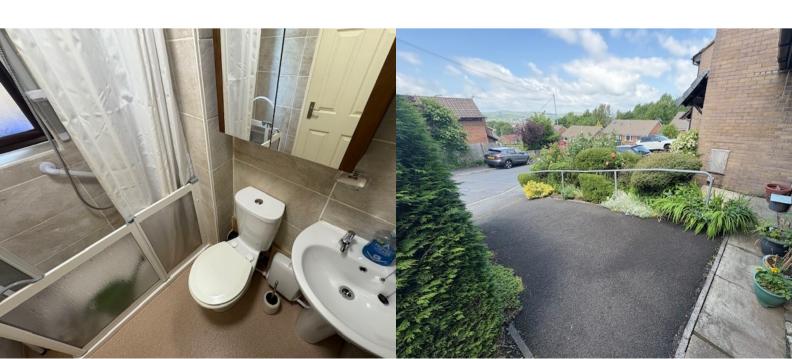

8' 4" x 7' 0" (2.54m x 2.13m)

Wet Room

Outside

Driveway

Providing off road parking to the front