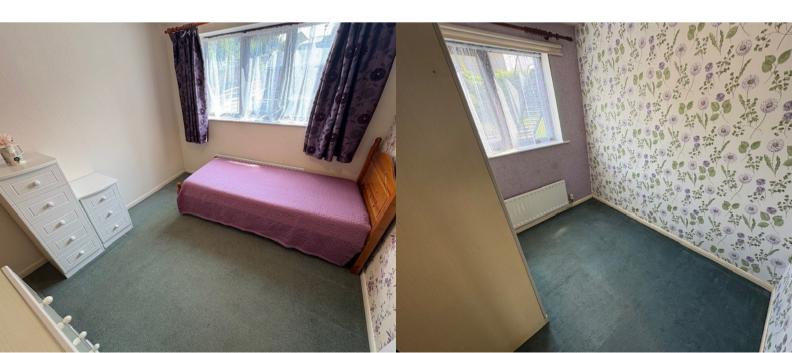

### **Entrance Hallway**

Sitting Room

12' 7" x 9' 0" (3.84m x 2.74m)

Modern Fitted Kitchen

7' 0" x 6' 10" (2.13m x 2.08m)

**Bedroom One** 

10' 0" x 9' 2" (3.05m x 2.79m)

**Bedroom Two** 

8' 4" x 7' 0" (2.54m x 2.13m)

Wet Room

Outside

Driveway

Providing off road parking to the front