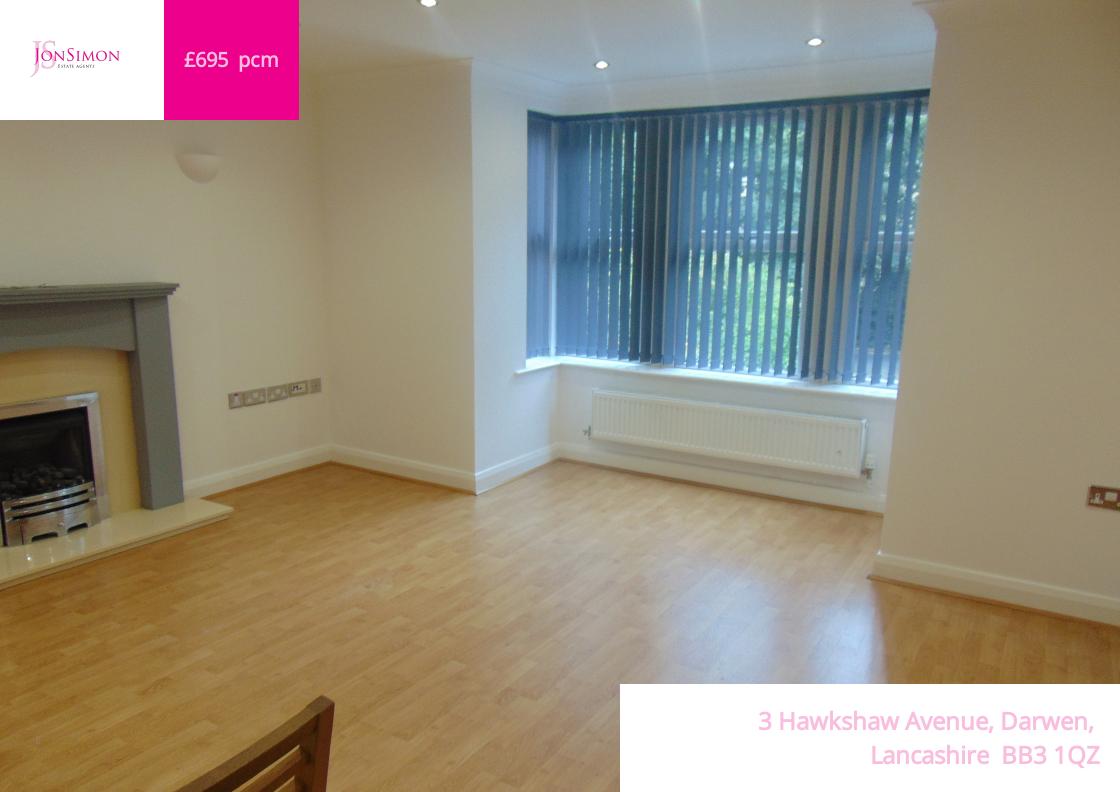

## PROPERTY DESCRIPTION

If its floor apartment I Situated on the outskirts of Darwen Centre, we offer a 2 bedroom first floor apartment with allocated parking space to the front of the complex. The property is beautifully presented throughout and comprises of: entrance hallway, leading to an living/dining room, fully fitted kitchen with a range of integrated appliances, one double bedroom, one single bedroom & 3 piece shower room. Council Tax - Band B. EPC - C. Early viewing a must!

## FEATURES

- EPC C
- Rent in advance -£695
- Deposit £695
- Council Tax Band B

ROOM DESCRIPTIONS

ENTRANCE

HALLWAY LEADING TO ALL ROOMS

LIVING /DINING ROOM

KITCHEN

BEDROOM 1