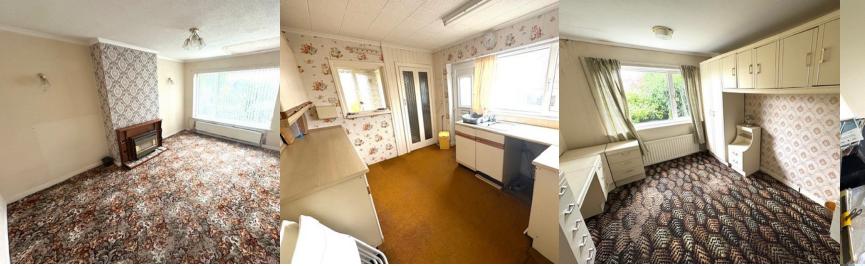

# **ROOM DESCRIPTIONS**

**Ground Floor** 

**Entrance Porch** 

Entrance Hallway

Sitting Room

4.87m x 3.48m (16' 0" x 11' 5")

Basic Fitted Kitchen

3.37m x 2.64m (11' 1" x 8' 8")

Bedroom One

4.39m x 2.91m (14' 5" x 9' 7")

Bedroom Two

3.21m x 3.18m (10' 6" x 10' 5")

Bathroom

Outside

Gardens