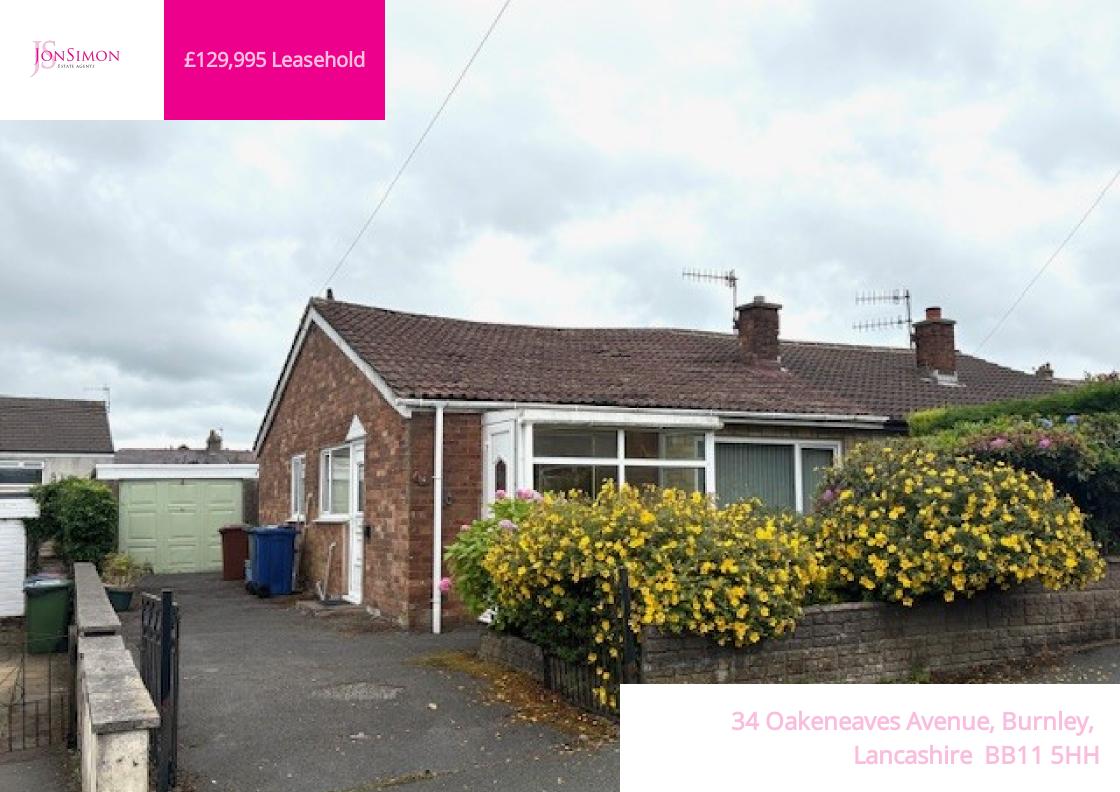

#### PROPERTY DESCRIPTION

!! Offered for sale with no onward chain - vacant possession !! Occupying an enviable cul-de-sac position, this semi detached true bungalow is sure to catch the eye of anyone looking to downsize. From it's level position, and having accommodation in need of some cosmetic updating the bungalow comprises of: one welcoming reception room, a basic fitted kitchen, two generous double bedrooms, and a three piece bathroom suite. The property is warmed by gas central heating and is Upvc double glazed throughout. There is ample off road parking in the form of a driveway, and leading to a detached garage. Mature gardens to the front and rear. EPC - TBC. Council Tax - B. Early viewing is considered a must!

### **FEATURES**

- Offered for sale with no onward chain vacant possession
- In need of some cosmetic updating
- Occupying an enviable cul-de-sac position
- Close proximity to the local motorway network
- One welcoming reception room
- Basic fitted kitchen
- Two well proportioned bedrooms