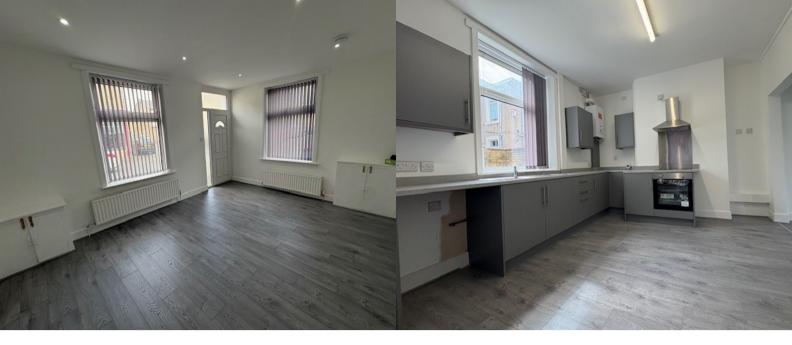

### **PROPERTY DESCRIPTION**

!! Immaculately presented throughout !! This double fronted, end of terrace property is found just a short walk from Burnley town centre, and has been impressively modernised by the current owners. The accommodation is sizeable and comprises of: one large reception room, an eye catching dining kitchen, three first floor bedrooms and a brand new three piece white bathroom suite. The property is Upvc double glazed throughout, and is warmed by gas central heating ran from a combination boiler. There is a low maintenance yard to the rear. EPC - D. Council Tax - Band A. Deposit - £695. Early viewing is a must!

## **Ground Floor**

Sitting Room 4.89m x 3.7m (16' 1" x 12' 2")

**Dining Kitchen** 3.7m x 4.4m (12' 2" x 14' 5")