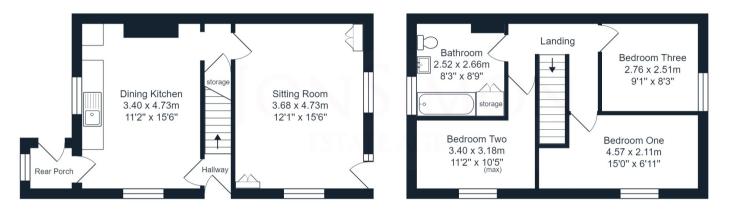

## **Ground Floor**

Sitting Room 4.89m x 3.7m (16' 1" x 12' 2")

**Dining Kitchen** 3.7m x 4.4m (12' 2" x 14' 5")

## **First Floor**

Bedroom One 4.56m x 2.19m (15' 0" x 7' 2")

Bedroom Two 3.4m x 3.15m (11' 2" x 10' 4")

Bedroom Three 2.79m x 2.5m (9' 2" x 8' 2")

Bathroom

Outside

**Yard** Low maintenance rear yard.

**FLOORPLAN & EPC** 